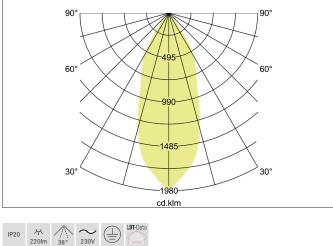

#### Tender

LED pendant luminaire, Round.Luminaire diameter 45.0 mm, Hight 1631.0 mm, for pendulum mounting. Pendulum length max. 1500.0 mm Weight 0.456 kg,Reflector silver with rotattionssymmetrical, deep, wide distributed light intensity. optimal light distribution due to a glass transparent cover.Luminous flux 220 lm, Power 1 x 4,5 W, Light colour warm white, Correlated color temprature (CCT) 3.000 K, Colour rendering index CRI > 90, Housing material: Concrete / Aluminum / Plastic, Colour: Concrete / structureblack, Permissible ambient temperature (ta): -20 °C - +25 °C, Protection class (EN 61140): I, Degree of protection (DIN EN 60529): IP20, .With electronic driver, on/off switchable.

| Operating technology of the luminaire |                                                                                          |
|---------------------------------------|------------------------------------------------------------------------------------------|
| System output                         | 4.5 W                                                                                    |
| Voltage type                          | AC                                                                                       |
| AC nominal voltage max                | 230 V                                                                                    |
| Frequenz max.                         | 50 Hz                                                                                    |
| Lamp                                  | LED                                                                                      |
| Lamp holder                           | Without fitting                                                                          |
| Protection class                      | 1                                                                                        |
| Degree of protection                  | IP20                                                                                     |
| Dimmable                              | No                                                                                       |
| Wire number                           | 3                                                                                        |
| Control                               | on/off                                                                                   |
| Bulb change possible                  | The light source of this luminaire may only be replaced by the manufacturer or a service |
|                                       | technician commissioned by him or a similarly qualified person.                          |