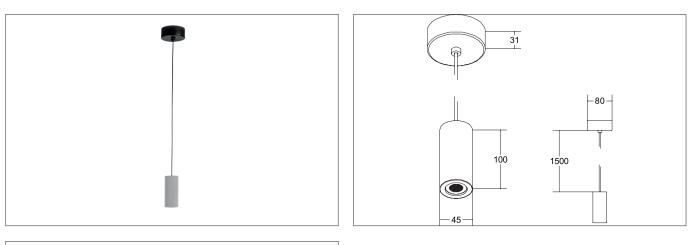

#### Tender

LED pendant luminaire, Round.Luminaire diameter 45.0 mm, Hight 1631.0 mm, for pendulum mounting. Pendulum length max. 1500.0 mm Weight 0.456 kg,Reflector silver with rotattionssymmetrical, deep, wide distributed light intensity. optimal light distribution due to a glass transparent cover.Luminous flux 220 lm, Power 1 x 4,5 W, Light colour warm white, Correlated color temprature (CCT) 3.000 K, Colour rendering index CRI > 90, Housing material: Concrete / Aluminum / Plastic, Colour: Concrete / structureblack, Permissible ambient temperature (ta): -20 °C - +25 °C, Protection class (EN 61140): I, Degree of protection (DIN EN 60529): IP20, .With electronic driver, on/off switchable.

## KONKRET LED pendant luminaire

Article no. 12111733

**BRUMBERG** 

Light. For Generations.

| Article data      |                                                                                        |
|-------------------|----------------------------------------------------------------------------------------|
| Article no.       | 12111733                                                                               |
| GTIN              | 4251433925699                                                                          |
| Series name       | KONKRET                                                                                |
| Short description | LED pendant luminaire                                                                  |
| Material          | Concrete / Aluminum / Plastic                                                          |
| Colour            | Concrete / Structureblack                                                              |
| Type of surface   | Matt                                                                                   |
| Shape             | Round                                                                                  |
| Outer diameter    | 45 mm                                                                                  |
| Hight             | 1631 mm                                                                                |
| Scope of delivery | Incl. converter for connection to the 230-V mains voltage, on/off and 1,500 mm pendant |
|                   | suspension                                                                             |
| Weight            | 0.456 kg                                                                               |

| Mounting technology   |                   |
|-----------------------|-------------------|
| Mounting method       | Suspended         |
| Place of installation | Ceiling-mounted   |
| Adjustability         | Not adjustable    |
| stamp                 | UKCA              |
| Pendulum length min.  | 10 mm             |
| Pendulum length max.  | 1,500 mm          |
| Material cover        | Glass transparent |