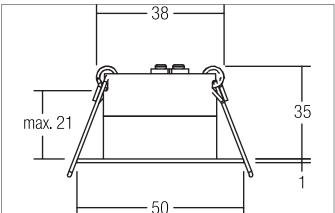

#### Tende

LED light point, IP44, Round. Toolless ceiling installation by installation springs. Ceiling cut-out Ø 38 mm, Installation depth 35 mm, Outer diameter 50 mm, Weight 0,056 kg, with rotattionssymmetrical, deep, wide distributed light intensity. optimal light distribution due to a plastic, structured cover. Luminous flux 160 lm, Power 1 x 3,3 W, System Efficiency 48 lm/W, Light colour warm white, Correlated color temprature (CCT) 3.000 K, Colour rendering index CRI > 80, Housing material: Stainless steel / Aluminium, Colour: White, Permissible ambient temperature (ta): -20 °C - +25 °C, Protection class (EN 61140): III, Degree of protection (DIN EN 60529): IP44 when installing in closed ceilings. For connection to an external driver, which is not included in the scope of delivery of the luminaire. Depending on driver dimmable.

| Article data       |                             |
|--------------------|-----------------------------|
| Article no.        | 12079073                    |
| GTIN               | 4250047797012               |
| Series name        | BATETO                      |
| Short description  | LED light point, IP44       |
| Material           | Stainless steel / Aluminium |
| Colour             | White                       |
| Type of surface    | Matt                        |
| Shape              | Round                       |
| Outer diameter     | 50 mm                       |
| Built-in diameter  | 38 mm                       |
| Installation depth | 35 mm                       |
| Hight              | 1 mm                        |
| Weight             | 0.056 kg                    |

| Mounting technology    |                                           |
|------------------------|-------------------------------------------|
| Mounting method        | Recessed mounting                         |
| Place of installation  | Ceiling-mounted                           |
| Adjustability          | Not adjustable                            |
| Max. ceiling thickness | 21 mm                                     |
| Further references     | No cover with thermal insulation material |
| Material cover         | Plastic, structured                       |