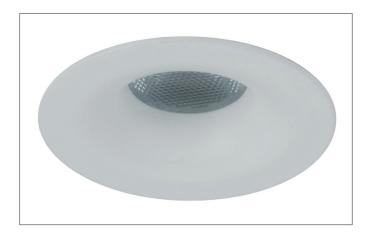

#### **BATETO LED light point, IP44**

Article no. 12079073

Light. For Generations.

#### Tende

LED light point, IP44, Round. Toolless ceiling installation by installation springs. Ceiling cut-out Ø 38 mm, Installation depth 35 mm, Outer diameter 50 mm, Weight 0,056 kg, with rotattionssymmetrical, deep, wide distributed light intensity. optimal light distribution due to a plastic, structured cover. Luminous flux 160 lm, Power 1 x 3,3 W, System Efficiency 48 lm/W, Light colour warm white, Correlated color temprature (CCT) 3.000 K, Colour rendering index CRI > 80, Housing material: Stainless steel / Aluminium, Colour: White, Permissible ambient temperature (ta): -20 °C - +25 °C, Protection class (EN 61140): III, Degree of protection (DIN EN 60529): IP44 when installing in closed ceilings. For connection to an external driver, which is not included in the scope of delivery of the luminaire. Depending on driver dimmable.