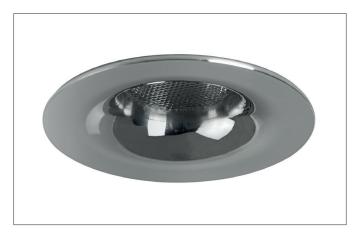

#### **BATETO LED light point, IP44**

Article no. 12079023

Light. For Generations.

#### Tende

LED light point, IP44, Round. Toolless ceiling installation by installation springs. Ceiling cut-out Ø 38 mm, Installation depth 35 mm, Outer diameter 50 mm, Weight 0,056 kg, with rotattionssymmetrical, deep, wide distributed light intensity. optimal light distribution due to a plastic, structured cover. Luminous flux 160 lm, Power 1 x 3,3 W, System Efficiency 48 lm/W, Light colour warm white, Correlated color temprature (CCT) 3.000 K, Colour rendering index CRI > 80, Housing material: Stainless steel / Aluminium, Colour: Chrome, Permissible ambient temperature (ta): -20 °C - +25 °C, Protection class (EN 61140): III, Degree of protection (DIN EN 60529): IP44 when installing in closed ceilings. For connection to an external driver, which is not included in the scope of delivery of the luminaire. Depending on driver dimmable.

| Article data       |                             |
|--------------------|-----------------------------|
| Article no.        | 12079023                    |
| GTIN               | 4250047783305               |
| Series name        | BATETO                      |
| Short description  | LED light point, IP44       |
| Material           | Stainless steel / Aluminium |
| Colour             | Chrome                      |
| Type of surface    | Glossy                      |
| Shape              | Round                       |
| Outer diameter     | 50 mm                       |
| Built-in diameter  | 38 mm                       |
| Installation depth | 35 mm                       |
| Hight              | 1 mm                        |
| Weight             | 0.056 kg                    |