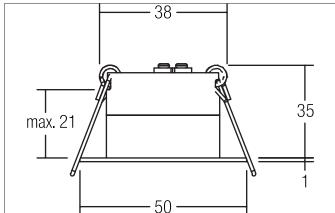

#### Tende

LED light point, IP44, Round. Toolless ceiling installation by installation springs. Ceiling cut-out Ø 38 mm, Installation depth 35 mm, Outer diameter 50 mm, Weight 0,056 kg, with rotattionssymmetrical, deep, wide distributed light intensity. optimal light distribution due to a plastic, structured cover. Luminous flux 160 lm, Power 1 x 3,3 W, System Efficiency 48 lm/W, Light colour warm white, Correlated color temprature (CCT) 3.000 K, Colour rendering index CRI > 80, Housing material: Stainless steel / Aluminium, Colour: Chrome, Permissible ambient temperature (ta): -20 °C - +25 °C, Protection class (EN 61140): III, Degree of protection (DIN EN 60529): IP44 when installing in closed ceilings. For connection to an external driver, which is not included in the scope of delivery of the luminaire. Depending on driver dimmable.

| Article data       |                             |
|--------------------|-----------------------------|
| Article no.        | 12079023                    |
| GTIN               | 4250047783305               |
| Series name        | BATETO                      |
| Short description  | LED light point, IP44       |
| Material           | Stainless steel / Aluminium |
| Colour             | Chrome                      |
| Type of surface    | Glossy                      |
| Shape              | Round                       |
| Outer diameter     | 50 mm                       |
| Built-in diameter  | 38 mm                       |
| Installation depth | 35 mm                       |
| Hight              | 1 mm                        |
| Weight             | 0.056 kg                    |

| Mounting technology    |                                           |
|------------------------|-------------------------------------------|
| Mounting method        | Recessed mounting                         |
| Place of installation  | Ceiling-mounted                           |
| Adjustability          | Not adjustable                            |
| Max. ceiling thickness | 21 mm                                     |
| Further references     | No cover with thermal insulation material |
| Material cover         | Plastic, structured                       |