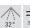

#### **BATETO LED light point, IP44**

Article no. 12079023

| Lighting technology |           |
|---------------------|-----------|
| Colour temperature  | 3.000 K   |
| Light colour        | White     |
| Light output        | Direct    |
| Luminous flux       | 160 lm    |
| System efficiency   | 48 lm/W   |
| Colour rendering    | CRI > 80  |
| Reflector           | Without   |
| Beam angle          | 32°       |
| Light sharing       | Symmetric |