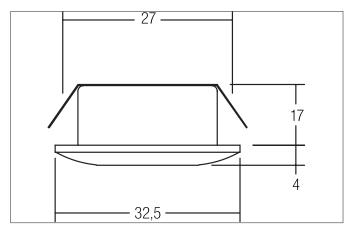

#### Tender

LED light point, IP44, Round. Toolless ceiling installation by leaf spring. Ceiling cut-out Ø 27 mm, Installation depth 17 mm, Outer diameter 32,5 mm, Weight 0,021 kg, with rotattionssymmetrical, deep, wide distributed light intensity. optimal light distribution due to a plastic, structured cover. Luminous flux 70 lm, Power 1 x 1,2 W, System Efficiency 58 lm/W, Light colour warm white, Correlated color temprature (CCT) 3.000 K, Colour rendering index CRI > 80, Housing material: Aluminium / Plastic, Colour: Alu, Permissible ambient temperature (ta): -20 °C - +25 °C, Protection class (EN 61140): III, Degree of protection (DIN EN 60529): IP44 when installing in closed ceilings. For connection to an external driver, which is not included in the scope of delivery of the luminaire. Depending on driver dimmable.

| Article data       |                       |
|--------------------|-----------------------|
| Article no.        | 1207 1253             |
| GTIN               | 4250047782124         |
| Series name        | KOVERI                |
| Short description  | LED light point, IP44 |
| Material           | Aluminium / Plastic   |
| Colour             | Alu                   |
| Type of surface    | Matt                  |
| Shape              | Round                 |
| Outer diameter     | 32.5 mm               |
| Built-in diameter  | 27 mm                 |
| Installation depth | 17 mm                 |
| Hight              | 4 mm                  |
| Weight             | 0.021 kg              |