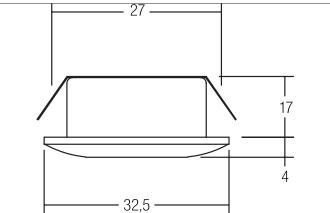

#### Tondo

LED light point, IP44, Round. Toolless ceiling installation by leaf spring. Ceiling cut-out Ø 27 mm, Installation depth 17 mm, Outer diameter 32,5 mm, Weight 0,021 kg, with rotattionssymmetrical, deep, wide distributed light intensity. optimal light distribution due to a plastic, structured cover. Luminous flux 70 lm, Power 1 x 1,2 W, System Efficiency 58 lm/W, Light colour warm white, Correlated color temprature (CCT) 3.000 K, Colour rendering index CRI > 80, Housing material: Aluminium / Plastic, Colour: White, Permissible ambient temperature (ta): -20 °C - +25 °C, Protection class (EN 61140): III, Degree of protection (DIN EN 60529): IP44 when installing in closed ceilings. For connection to an external driver, which is not included in the scope of delivery of the luminaire. Depending on driver dimmable.

| Article data       |                       |
|--------------------|-----------------------|
| Article no.        | 12071073              |
| GTIN               | 4250047782100         |
| Series name        | KOVERI                |
| Short description  | LED light point, IP44 |
| Material           | Aluminium / Plastic   |
| Colour             | White                 |
| Type of surface    | Matt                  |
| Shape              | Round                 |
| Outer diameter     | 32.5 mm               |
| Built-in diameter  | 27 mm                 |
| Installation depth | 17 mm                 |
| Hight              | 4 mm                  |
| Weight             | 0.021 kg              |