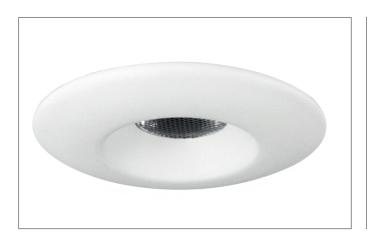

#### **KOVERI LED light point, IP44**

Article no. 12071073

Light. For Generations.

#### Tondo

LED light point, IP44, Round. Toolless ceiling installation by leaf spring. Ceiling cut-out Ø 27 mm, Installation depth 17 mm, Outer diameter 32,5 mm, Weight 0,021 kg, with rotattionssymmetrical, deep, wide distributed light intensity. optimal light distribution due to a plastic, structured cover. Luminous flux 70 lm, Power 1 x 1,2 W, System Efficiency 58 lm/W, Light colour warm white, Correlated color temprature (CCT) 3.000 K, Colour rendering index CRI > 80, Housing material: Aluminium / Plastic, Colour: White, Permissible ambient temperature (ta): -20 °C - +25 °C, Protection class (EN 61140): III, Degree of protection (DIN EN 60529): IP44 when installing in closed ceilings. For connection to an external driver, which is not included in the scope of delivery of the luminaire. Depending on driver dimmable.