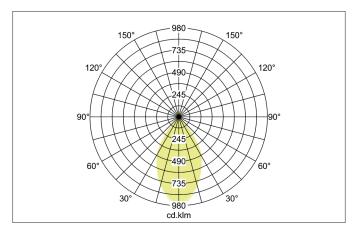

# TUBIC LED surface mounted downlight on/off switchable, with indirect light component

Article no. 12042183

Light. For Generations.

| Lighting technology          |                 |
|------------------------------|-----------------|
| Colour temperature           | 3.000 K         |
| Light colour                 | White           |
| Light output                 | Direct/Indirect |
| Luminous flux                | 1,160 lm        |
| System efficiency            | 89 lm/W         |
| Colour rendering             | CRI > 90        |
| Reflector                    | High-gloss      |
| Reflector colour             | silver          |
| Beam angle                   | 60°             |
| Light sharing                | Symmetric       |
| Adjustable color temperature | No              |