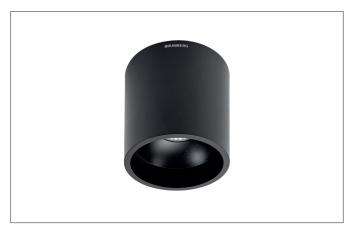

#### Tende

LED surface mounted downlight on/off switchable, with indirect light component, Round.Luminaire diameter 100.0 mm, Hight 111.0 mm Weight 0.931 kg,Reflector silver with rotattionssymmetrical, deep, wide distributed light intensity. optimal light distribution due to a plastic, transparent cover.Luminous flux 1.160 lm, Power 1 x 13 W, Light colour warm white, Correlated color temprature (CCT) 3.000 K, Colour rendering index CRI > 90, Housing material: Aluminium / Plastic, Colour: Black structure, Permissible ambient temperature (ta): -20 °C - +25 °C, Protection class (EN 61140): I, Degree of protection (DIN EN 60529): IP20, .With electronic driver, on/off switchable.

| Article data      |                                                                                |
|-------------------|--------------------------------------------------------------------------------|
| Article no.       | 12042183                                                                       |
| GTIN              | 4251433953418                                                                  |
| Series name       | TUBIC                                                                          |
| Short description | LED surface mounted downlight on/off switchable, with indirect light component |
| Material          | Aluminium / Plastic                                                            |
| Colour            | Black                                                                          |
| Type of surface   | Structure                                                                      |
| Shape             | Round                                                                          |
| Outer diameter    | 100 mm                                                                         |
| Hight             | 111 mm                                                                         |
| Scope of delivery | Incl. converter for connection to the 230-V mains voltage, on/off switchable   |
| Weight            | 0.931 kg                                                                       |