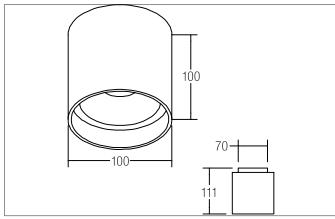

#### Tende

LED surface mounted downlight on/off switchable, with indirect light component, Round.Luminaire diameter 100.0 mm, Hight 111.0 mm Weight 0.931 kg,Reflector silver with rotattionssymmetrical, deep, wide distributed light intensity. optimal light distribution due to a plastic, transparent cover.Luminous flux 1.160 lm, Power 1 x 13 W, Light colour warm white, Correlated color temprature (CCT) 3.000 K, Colour rendering index CRI > 90, Housing material: Aluminium / Plastic, Colour: Black structure, Permissible ambient temperature (ta): -20 °C - +25 °C, Protection class (EN 61140): I, Degree of protection (DIN EN 60529): IP20, .With electronic driver, on/off switchable.

| Article data      |                                                                                |
|-------------------|--------------------------------------------------------------------------------|
| Article no.       | 12042183                                                                       |
| GTIN              | 4251433953418                                                                  |
| Series name       | TUBIC                                                                          |
| Short description | LED surface mounted downlight on/off switchable, with indirect light component |
| Material          | Aluminium / Plastic                                                            |
| Colour            | Black                                                                          |
| Type of surface   | Structure                                                                      |
| Shape             | Round                                                                          |
| Outer diameter    | 100 mm                                                                         |
| Hight             | 111 mm                                                                         |
| Scope of delivery | Incl. converter for connection to the 230-V mains voltage, on/off switchable   |
| Weight            | 0.931 kg                                                                       |