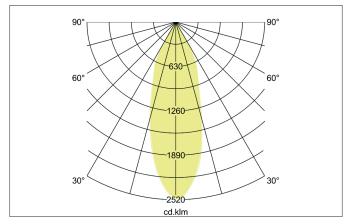

## ALTERO-S LED recessed downlight, IP44

Article no. 12036854

Light. For Generations.

| Lighting technology |            |
|---------------------|------------|
| Colour temperature  | 4.000 K    |
| Light output        | Direct     |
| Luminous flux       | 840 lm/m   |
| System efficiency   | 91 lm/W    |
| Colour rendering    | CRI > 80   |
| Reflector           | High-gloss |
| Reflektorfarbe      | silver     |
| Beam angle          | 33°        |
| Light sharing       | Symmetric  |