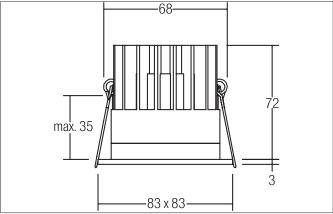

#### Tende

LED recessed downlight, IP44, Square. Toolless ceiling installation by installation springs. Ceiling cut-out Ø 68 mm, Installation depth 72 mm, Length 83 mm, Width 83 mm, Weight 0,274 kg, Reflector silver with rotattionssymmetrical, deep, wide distributed light intensity. optimal light distribution due to a glass transparent cover. Luminous flux 840 lm, Power 1 x 9,2 W, System Efficiency 91 lm/W, Light colour neutral white, Correlated color temprature (CCT) 4.000 K, Colour rendering index CRI > 80, Housing material: Aluminium, Colour: Black / Gold structure, Permissible ambient temperature (ta): -20 °C - +25 °C, Protection class (EN 61140): III, Degree of protection (DIN EN 60529): IP44 when installing in closed ceilings. For connection to an external driver, which is not included in the scope of delivery of the luminaire. Depending on driver dimmable.

| Article data       |                              |
|--------------------|------------------------------|
| Article no.        | 12036854                     |
| GTIN               | 4251433905837                |
| Series name        | ALTERO-S                     |
| Short description  | LED recessed downlight, IP44 |
| Material           | Aluminium                    |
| Colour             | Black / Gold                 |
| Type of surface    | Structure                    |
| Shape              | Square                       |
| Built-in diameter  | 68 mm                        |
| Installation depth | 72 mm                        |
| Length             | 83 mm                        |
| Width              | 83 mm                        |
| Hight              | 3 mm                         |
| Weight             | 0.274 kg                     |

| Mounting technology    |                                           |
|------------------------|-------------------------------------------|
| Mounting method        | Recessed mounting                         |
| Place of installation  | Ceiling-mounted                           |
| Adjustability          | Not adjustable                            |
| Max. ceiling thickness | 35 mm                                     |
| Further references     | No cover with thermal insulation material |
| Material cover         | Glass transparent                         |