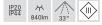

#### Tende

LED recessed downlight, IP44, Square. Toolless ceiling installation by installation springs. Ceiling cut-out Ø 68 mm, Installation depth 72 mm, Length 83 mm, Width 83 mm, Weight 0,274 kg, Reflector silver with rotattionssymmetrical, deep, wide distributed light intensity. optimal light distribution due to a glass transparent cover. Luminous flux 840 lm, Power 1 x 9,2 W, System Efficiency 91 lm/W, Light colour neutral white, Correlated color temprature (CCT) 4.000 K, Colour rendering index CRI > 80, Housing material: Aluminium, Colour: Black / Gold structure, Permissible ambient temperature (ta): -20 °C - +25 °C, Protection class (EN 61140): III, Degree of protection (DIN EN 60529): IP44 when installing in closed ceilings. For connection to an external driver, which is not included in the scope of delivery of the luminaire. Depending on driver dimmable.

## ALTERO-S LED recessed downlight, IP44

Article no. 12036854

Light. For Generations.

| Lighting technology |            |
|---------------------|------------|
| Colour temperature  | 4.000 K    |
| Light output        | Direct     |
| Luminous flux       | 840 lm/m   |
| System efficiency   | 91 lm/W    |
| Colour rendering    | CRI > 80   |
| Reflector           | High-gloss |
| Reflektorfarbe      | silver     |
| Beam angle          | 33°        |
| Light sharing       | Symmetric  |

| Operating technology of the luminaire |                                   |
|---------------------------------------|-----------------------------------|
| System output                         | 9.2 W                             |
| Voltage type                          | DC                                |
| Current                               | 500 mA                            |
| Lamp                                  | LED                               |
| Protection class                      |                                   |
| Degree of protection                  | IP44                              |
| Schutzart deckenseitig                | IP20                              |
| Dimmable                              | Depending on type of control gear |
| Control                               | Depending on driver               |
| Bulb change possible                  | Yes                               |