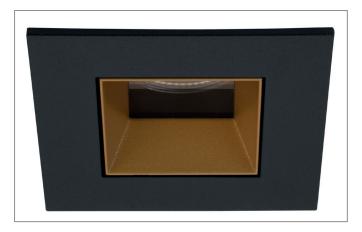

#### Tende

LED recessed downlight, IP44, Square. Toolless ceiling installation by installation springs. Ceiling cut-out Ø 68 mm, Installation depth 72 mm, Length 83 mm, Width 83 mm, Weight 0,274 kg, Reflector silver with rotattionssymmetrical, deep, wide distributed light intensity. optimal light distribution due to a glass transparent cover. Luminous flux 840 lm, Power 1 x 9,2 W, System Efficiency 91 lm/W, Light colour neutral white, Correlated color temprature (CCT) 4.000 K, Colour rendering index CRI > 80, Housing material: Aluminium, Colour: Black / Gold structure, Permissible ambient temperature (ta): -20 °C - +25 °C, Protection class (EN 61140): III, Degree of protection (DIN EN 60529): IP44 when installing in closed ceilings. For connection to an external driver, which is not included in the scope of delivery of the luminaire. Depending on driver dimmable.

| Article data       |                              |
|--------------------|------------------------------|
| Article no.        | 12036854                     |
| GTIN               | 4251433905837                |
| Series name        | ALTERO-S                     |
| Short description  | LED recessed downlight, IP44 |
| Material           | Aluminium                    |
| Colour             | Black / Gold                 |
| Type of surface    | Structure                    |
| Shape              | Square                       |
| Built-in diameter  | 68 mm                        |
| Installation depth | 72 mm                        |
| Length             | 83 mm                        |
| Width              | 83 mm                        |
| Hight              | 3 mm                         |
| Weight             | 0.274 kg                     |