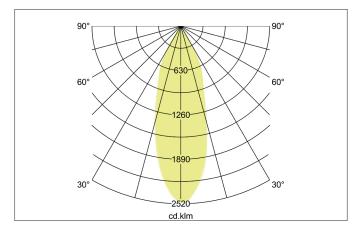

## ALTERO-S LED recessed downlight, IP44

Article no. 12036553

Light. For Generations.

| Lighting technology |            |
|---------------------|------------|
| Colour temperature  | 3.000 K    |
| Light colour        | White      |
| Light output        | Direct     |
| Luminous flux       | 820 lm     |
| System efficiency   | 89 lm/W    |
| Colour rendering    | CRI > 80   |
| Reflector           | High-gloss |
| Reflektorfarbe      | silver     |
| Beam angle          | 33°        |
| Light sharing       | Symmetric  |