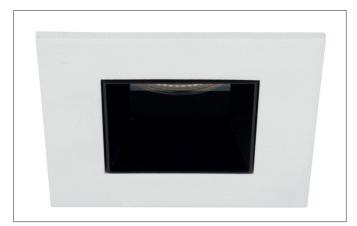

#### Tende

LED recessed downlight, IP44, Square. Toolless ceiling installation by installation springs. Ceiling cut-out Ø 68 mm, Installation depth 72 mm, Length 83 mm, Width 83 mm, Weight 0,274 kg, Reflector silver with rotattionssymmetrical, deep, wide distributed light intensity. optimal light distribution due to a glass transparent cover. Luminous flux 820 lm, Power 1 x 9,2 W, System Efficiency 89 lm/W, Light colour warm white, Correlated color temprature (CCT) 3.000 K, Colour rendering index CRI > 80, Housing material: Aluminium, Colour: White / Black structure, Permissible ambient temperature (ta): -20 °C - +25 °C, Protection class (EN 61140): III, Degree of protection (DIN EN 60529): IP44 when installing in closed ceilings. For connection to an external driver, which is not included in the scope of delivery of the luminaire. Depending on driver dimmable.

| Article data       |                              |
|--------------------|------------------------------|
| Article no.        | 12036553                     |
| GTIN               | 4250047797685                |
| Series name        | ALTERO-S                     |
| Short description  | LED recessed downlight, IP44 |
| Material           | Aluminium                    |
| Colour             | White / Black                |
| Type of surface    | Structure                    |
| Shape              | Square                       |
| Built-in diameter  | 68 mm                        |
| Installation depth | 72 mm                        |
| Length             | 83 mm                        |
| Width              | 83 mm                        |
| Hight              | 3 mm                         |
| Weight             | 0.274 kg                     |