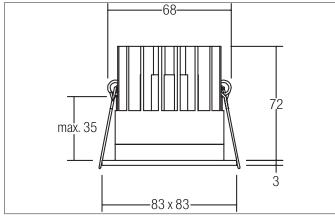

#### Tende

LED recessed downlight, IP44, Square. Toolless ceiling installation by installation springs. Ceiling cut-out Ø 68 mm, Installation depth 72 mm, Length 83 mm, Width 83 mm, Weight 0,274 kg, Reflector silver with rotattionssymmetrical, deep, wide distributed light intensity. optimal light distribution due to a glass transparent cover. Luminous flux 820 lm, Power 1 x 9,2 W, System Efficiency 89 lm/W, Light colour warm white, Correlated color temprature (CCT) 3.000 K, Colour rendering index CRI > 80, Housing material: Aluminium, Colour: White / Black structure, Permissible ambient temperature (ta): -20 °C - +25 °C, Protection class (EN 61140): III, Degree of protection (DIN EN 60529): IP44 when installing in closed ceilings. For connection to an external driver, which is not included in the scope of delivery of the luminaire. Depending on driver dimmable.

| Article data       |                              |
|--------------------|------------------------------|
| Article no.        | 12036553                     |
| GTIN               | 4250047797685                |
| Series name        | ALTERO-S                     |
| Short description  | LED recessed downlight, IP44 |
| Material           | Aluminium                    |
| Colour             | White / Black                |
| Type of surface    | Structure                    |
| Shape              | Square                       |
| Built-in diameter  | 68 mm                        |
| Installation depth | 72 mm                        |
| Length             | 83 mm                        |
| Width              | 83 mm                        |
| Hight              | 3 mm                         |
| Weight             | 0.274 kg                     |

| Mounting technology    |                                           |
|------------------------|-------------------------------------------|
| Mounting method        | Recessed mounting                         |
| Place of installation  | Ceiling-mounted                           |
| Adjustability          | Not adjustable                            |
| Max. ceiling thickness | 35 mm                                     |
| Further references     | No cover with thermal insulation material |
| Material cover         | Glass transparent                         |