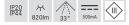

#### Tende

LED recessed downlight, IP44, Square. Toolless ceiling installation by installation springs. Ceiling cut-out Ø 68 mm, Installation depth 72 mm, Length 83 mm, Width 83 mm, Weight 0,274 kg, Reflector silver with rotattionssymmetrical, deep, wide distributed light intensity. optimal light distribution due to a glass transparent cover. Luminous flux 820 lm, Power 1 x 9,2 W, System Efficiency 89 lm/W, Light colour warm white, Correlated color temprature (CCT) 3.000 K, Colour rendering index CRI > 80, Housing material: Aluminium, Colour: White / Black structure, Permissible ambient temperature (ta): -20 °C - +25 °C, Protection class (EN 61140): III, Degree of protection (DIN EN 60529): IP44 when installing in closed ceilings. For connection to an external driver, which is not included in the scope of delivery of the luminaire. Depending on driver dimmable.

## ALTERO-S LED recessed downlight, IP44

Article no. 12036553

Light. For Generations.

| Lighting technology |            |
|---------------------|------------|
| Colour temperature  | 3.000 K    |
| Light colour        | White      |
| Light output        | Direct     |
| Luminous flux       | 820 lm     |
| System efficiency   | 89 lm/W    |
| Colour rendering    | CRI > 80   |
| Reflector           | High-gloss |
| Reflektorfarbe      | silver     |
| Beam angle          | 33°        |
| Light sharing       | Symmetric  |

| Operating technology of the luminaire |                                                                                                                                                          |
|---------------------------------------|----------------------------------------------------------------------------------------------------------------------------------------------------------|
| System output                         | 9.2 W                                                                                                                                                    |
| Voltage type                          | DC                                                                                                                                                       |
| Current                               | 500 mA                                                                                                                                                   |
| Lamp                                  | LED                                                                                                                                                      |
| Protection class                      |                                                                                                                                                          |
| Degree of protection                  | IP44                                                                                                                                                     |
| Schutzart deckenseitig                | IP20                                                                                                                                                     |
| Dimmable                              | Depending on type of control gear                                                                                                                        |
| Control                               | Depending on driver                                                                                                                                      |
| Bulb change possible                  | The light source of this luminaire may only be replaced by the manufacturer or a service technician commissioned by him or a similarly qualified person. |