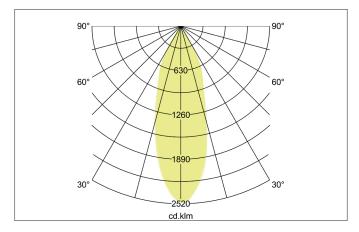

## ALTERO-R LED recessed downlight, IP44

Article no. 12035853

Light. For Generations.

| Lighting technology |            |
|---------------------|------------|
| Colour temperature  | 3.000 K    |
| Light colour        | White      |
| Light output        | Direct     |
| Luminous flux       | 820 lm/m   |
| System efficiency   | 89 lm/W    |
| Colour rendering    | CRI > 80   |
| Reflector           | High-gloss |
| Reflektorfarbe      | silver     |
| Beam angle          | 33°        |
| Light sharing       | Symmetric  |