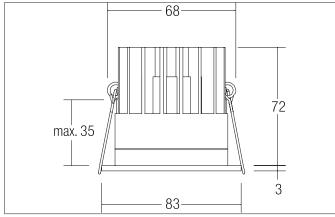

#### Tende

LED recessed downlight, IP44, Round. Toolless ceiling installation by installation springs. Ceiling cut-out Ø 68 mm, Installation depth 72 mm, Outer diameter 83 mm, Weight 0,241 kg, Reflector silver with rotattionssymmetrical, deep, wide distributed light intensity. optimal light distribution due to a glass transparent cover. Luminous flux 820 lm, Power 1 x 9,2 W, System Efficiency 89 lm/W, Light colour warm white, Correlated color temprature (CCT) 3.000 K, Colour rendering index CRI > 80, Housing material: Aluminium, Colour: Black / Gold structure, Permissible ambient temperature (ta): -20 °C - +25 °C, Protection class (EN 61140): III, Degree of protection (DIN EN 60529): IP44 when installing in closed ceilings. For connection to an external driver, which is not included in the scope of delivery of the luminaire. Depending on driver dimmable.

| Article data       |                              |
|--------------------|------------------------------|
| Article no.        | 12035853                     |
| GTIN               | 4250047797647                |
| Series name        | ALTERO-R                     |
| Short description  | LED recessed downlight, IP44 |
| Material           | Aluminium                    |
| Colour             | Black / Gold                 |
| Type of surface    | Structure                    |
| Shape              | Round                        |
| Outer diameter     | 83 mm                        |
| Built-in diameter  | 68 mm                        |
| Installation depth | 72 mm                        |
| Hight              | 3 mm                         |
| Weight             | 0.241 kg                     |

| Mounting technology    |                                           |
|------------------------|-------------------------------------------|
| Mounting method        | Recessed mounting                         |
| Place of installation  | Ceiling-mounted                           |
| Adjustability          | Not adjustable                            |
| Max. ceiling thickness | 35 mm                                     |
| Further references     | No cover with thermal insulation material |
| Material cover         | Glass transparent                         |