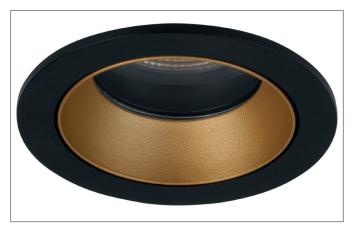

#### Tende

LED recessed downlight, IP44, Round. Toolless ceiling installation by installation springs. Ceiling cut-out Ø 68 mm, Installation depth 72 mm, Outer diameter 83 mm, Weight 0,241 kg, Reflector silver with rotattionssymmetrical, deep, wide distributed light intensity. optimal light distribution due to a glass transparent cover. Luminous flux 820 lm, Power 1 x 9,2 W, System Efficiency 89 lm/W, Light colour warm white, Correlated color temprature (CCT) 3.000 K, Colour rendering index CRI > 80, Housing material: Aluminium, Colour: Black / Gold structure, Permissible ambient temperature (ta): -20 °C - +25 °C, Protection class (EN 61140): III, Degree of protection (DIN EN 60529): IP44 when installing in closed ceilings. For connection to an external driver, which is not included in the scope of delivery of the luminaire. Depending on driver dimmable.

| Article data       |                              |
|--------------------|------------------------------|
| Article no.        | 12035853                     |
| GTIN               | 4250047797647                |
| Series name        | ALTERO-R                     |
| Short description  | LED recessed downlight, IP44 |
| Material           | Aluminium                    |
| Colour             | Black / Gold                 |
| Type of surface    | Structure                    |
| Shape              | Round                        |
| Outer diameter     | 83 mm                        |
| Built-in diameter  | 68 mm                        |
| Installation depth | 72 mm                        |
| Hight              | 3 mm                         |
| Weight             | 0.241 kg                     |