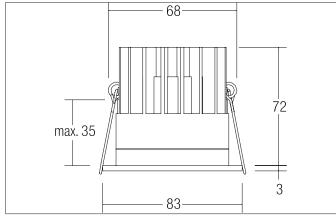

#### Tende

LED recessed downlight, IP44, Round. Toolless ceiling installation by installation springs. Ceiling cut-out Ø 68 mm, Installation depth 72 mm, Outer diameter 83 mm, Weight 0,241 kg, Reflector silver with rotattionssymmetrical, deep, wide distributed light intensity. optimal light distribution due to a glass transparent cover. Luminous flux 820 lm, Power 1 x 9,2 W, System Efficiency 89 lm/W, Light colour warm white, Correlated color temprature (CCT) 3.000 K, Colour rendering index CRI > 80, Housing material: Aluminium, Colour: White / Gold structure, Permissible ambient temperature (ta): -20 °C - +25 °C, Protection class (EN 61140): Ill, Degree of protection (DIN EN 60529): IP44 when installing in closed ceilings. For connection to an external driver, which is not included in the scope of delivery of the luminaire. Depending on driver dimmable.

| Article data       |                              |
|--------------------|------------------------------|
| Article no.        | 12035753                     |
| GTIN               | 4250047797630                |
| Series name        | ALTERO-R                     |
| Short description  | LED recessed downlight, IP44 |
| Material           | Aluminium                    |
| Colour             | White / Gold                 |
| Type of surface    | Structure                    |
| Shape              | Round                        |
| Outer diameter     | 83 mm                        |
| Built-in diameter  | 68 mm                        |
| Installation depth | 72 mm                        |
| Hight              | 3 mm                         |
| Weight             | 0.241 kg                     |

| Mounting technology    |                                           |
|------------------------|-------------------------------------------|
| Mounting method        | Recessed mounting                         |
| Place of installation  | Ceiling-mounted                           |
| Adjustability          | Not adjustable                            |
| Max. ceiling thickness | 35 mm                                     |
| Further references     | No cover with thermal insulation material |
| Material cover         | Glass transparent                         |