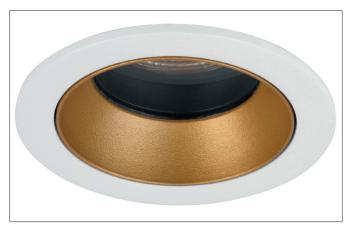

#### Tende

LED recessed downlight, IP44, Round. Toolless ceiling installation by installation springs. Ceiling cut-out Ø 68 mm, Installation depth 72 mm, Outer diameter 83 mm, Weight 0,241 kg, Reflector silver with rotattionssymmetrical, deep, wide distributed light intensity. optimal light distribution due to a glass transparent cover. Luminous flux 820 lm, Power 1 x 9,2 W, System Efficiency 89 lm/W, Light colour warm white, Correlated color temprature (CCT) 3.000 K, Colour rendering index CRI > 80, Housing material: Aluminium, Colour: White / Gold structure, Permissible ambient temperature (ta): -20 °C - +25 °C, Protection class (EN 61140): Ill, Degree of protection (DIN EN 60529): IP44 when installing in closed ceilings. For connection to an external driver, which is not included in the scope of delivery of the luminaire. Depending on driver dimmable.

| Article data       |                              |
|--------------------|------------------------------|
| Article no.        | 12035753                     |
| GTIN               | 4250047797630                |
| Series name        | ALTERO-R                     |
| Short description  | LED recessed downlight, IP44 |
| Material           | Aluminium                    |
| Colour             | White / Gold                 |
| Type of surface    | Structure                    |
| Shape              | Round                        |
| Outer diameter     | 83 mm                        |
| Built-in diameter  | 68 mm                        |
| Installation depth | 72 mm                        |
| Hight              | 3 mm                         |
| Weight             | 0.241 kg                     |