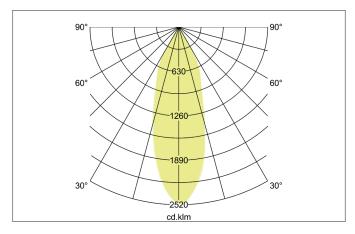

## ALTERO-R LED recessed downlight, IP44

Article no. 12035753

Light. For Generations.

| Lighting technology |            |
|---------------------|------------|
| Colour temperature  | 3.000 K    |
| Light colour        | White      |
| Light output        | Direct     |
| Luminous flux       | 820 lm/m   |
| System efficiency   | 89 lm/W    |
| Colour rendering    | CRI > 80   |
| Reflector           | High-gloss |
| Reflektorfarbe      | silver     |
| Beam angle          | 33°        |
| Light sharing       | Symmetric  |