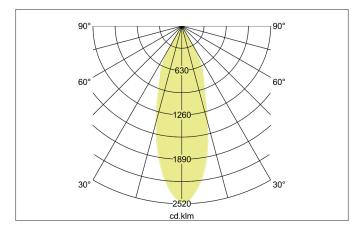

## ALTERO-R LED recessed downlight, IP44

Article no. 12035184

Light. For Generations.

| Lighting technology |            |
|---------------------|------------|
| Colour temperature  | 4.000 K    |
| Light colour        | White      |
| Light output        | Direct     |
| Luminous flux       | 840 lm/m   |
| System efficiency   | 91 lm/W    |
| Colour rendering    | CRI > 80   |
| Reflector           | High-gloss |
| Reflektorfarbe      | silver     |
| Beam angle          | 33°        |
| Light sharing       | Symmetric  |