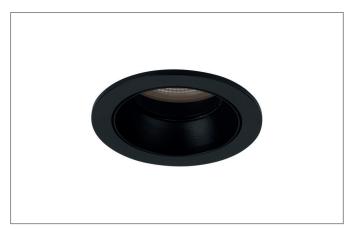

#### Tende

LED recessed downlight, IP44, Round. Toolless ceiling installation by installation springs. Ceiling cut-out Ø 68 mm, Installation depth 72 mm, Outer diameter 83 mm, Weight 0,241 kg, Reflector silver with rotattionssymmetrical, deep, wide distributed light intensity. optimal light distribution due to a glass transparent cover. Luminous flux 840 lm, Power 1 x 9,2 W, System Efficiency 91 lm/W, Light colour neutral white, Correlated color temprature (CCT) 4.000 K, Colour rendering index CRI > 80, Housing material: Aluminium, Colour: Black structure, Permissible ambient temperature (ta): -20 °C - +25 °C, Protection class (EN 61140): III, Degree of protection (DIN EN 60529): IP44 when installing in closed ceilings. For connection to an external driver, which is not included in the scope of delivery of the luminaire. Depending on driver dimmable.

| Article data       |                              |
|--------------------|------------------------------|
| Article no.        | 12035184                     |
| GTIN               | 4251433937234                |
| Series name        | ALTERO-R                     |
| Short description  | LED recessed downlight, IP44 |
| Material           | Aluminium                    |
| Colour             | Black                        |
| Type of surface    | Structure                    |
| Shape              | Round                        |
| Outer diameter     | 83 mm                        |
| Built-in diameter  | 68 mm                        |
| Installation depth | 72 mm                        |
| Hight              | 3 mm                         |
| Weight             | 0.241 kg                     |