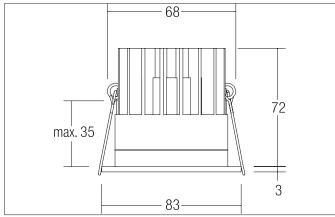

#### Tende

LED recessed downlight, IP44, Round. Toolless ceiling installation by installation springs. Ceiling cut-out Ø 68 mm, Installation depth 72 mm, Outer diameter 83 mm, Weight 0,241 kg, Reflector silver with rotattionssymmetrical, deep, wide distributed light intensity. optimal light distribution due to a glass transparent cover. Luminous flux 840 lm, Power 1 x 9,2 W, System Efficiency 91 lm/W, Light colour neutral white, Correlated color temprature (CCT) 4.000 K, Colour rendering index CRI > 80, Housing material: Aluminium, Colour: Black structure, Permissible ambient temperature (ta): -20 °C - +25 °C, Protection class (EN 61140): III, Degree of protection (DIN EN 60529): IP44 when installing in closed ceilings. For connection to an external driver, which is not included in the scope of delivery of the luminaire. Depending on driver dimmable.

| Article data       |                              |
|--------------------|------------------------------|
| Article no.        | 12035184                     |
| GTIN               | 4251433937234                |
| Series name        | ALTERO-R                     |
| Short description  | LED recessed downlight, IP44 |
| Material           | Aluminium                    |
| Colour             | Black                        |
| Type of surface    | Structure                    |
| Shape              | Round                        |
| Outer diameter     | 83 mm                        |
| Built-in diameter  | 68 mm                        |
| Installation depth | 72 mm                        |
| Hight              | 3 mm                         |
| Weight             | 0.241 kg                     |

| Mounting technology    |                                           |
|------------------------|-------------------------------------------|
| Mounting method        | Recessed mounting                         |
| Place of installation  | Ceiling-mounted                           |
| Adjustability          | Not adjustable                            |
| Max. ceiling thickness | 35 mm                                     |
| Further references     | No cover with thermal insulation material |
| Material cover         | Glass transparent                         |