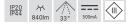

#### Tende

LED recessed downlight, IP44, Round. Toolless ceiling installation by installation springs. Ceiling cut-out Ø 68 mm, Installation depth 72 mm, Outer diameter 83 mm, Weight 0,241 kg, Reflector silver with rotattionssymmetrical, deep, wide distributed light intensity. optimal light distribution due to a glass transparent cover. Luminous flux 840 lm, Power 1 x 9,2 W, System Efficiency 91 lm/W, Light colour neutral white, Correlated color temprature (CCT) 4.000 K, Colour rendering index CRI > 80, Housing material: Aluminium, Colour: Black structure, Permissible ambient temperature (ta): -20 °C - +25 °C, Protection class (EN 61140): III, Degree of protection (DIN EN 60529): IP44 when installing in closed ceilings. For connection to an external driver, which is not included in the scope of delivery of the luminaire. Depending on driver dimmable.

| Operating technology of the luminaire |                                   |
|---------------------------------------|-----------------------------------|
| System output                         | 9.2 W                             |
| Voltage type                          | DC                                |
| Current                               | 500 mA                            |
| Lamp                                  | LED                               |
| Protection class                      |                                   |
| Degree of protection                  | IP44                              |
| Schutzart deckenseitig                | IP20                              |
| Dimmable                              | Depending on type of control gear |
| Control                               | Depending on driver               |
| Bulb change possible                  | Yes                               |