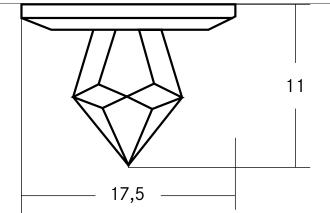

#### Tender

LED recessed light point, Round. Ceiling cut-out Ø 10 mm, Installation depth 20 mm, Outer diameter 17,5 mm, Weight 0,027 kg, with rotattionssymmetrical, deep, wide distributed light intensity. Power 1 x 0,3 W, Light colour neutral white, Correlated color temprature (CCT) 4.000 K, Colour rendering index , Housing material: Brass / Crystal glass, Colour: Chrome, Permissible ambient temperature (ta): -20 °C - +25 °C, Protection class (EN 61140): III, Degree of protection (DIN EN 60529): IP20, .For connection to an external driver, which is not included in the scope of delivery of the luminaire. Depending on driver dimmable.

| Article data       |                                 |
|--------------------|---------------------------------|
| Article no.        | 12002034                        |
| GTIN               | 4251433981565                   |
| Series name        | LEDspark MINI                   |
| Short description  | LED recessed light point        |
| Material           | Brass / Crystal glass           |
| Colour             | Chrome                          |
| Type of surface    | Matt                            |
| Shape              | Round                           |
| Outer diameter     | 17.5 mm                         |
| Built-in diameter  | 10 mm                           |
| Installation depth | 20 mm                           |
| Hight              | 11 mm                           |
| Scope of delivery  | incl. 1.800 mm connection cable |
| Weight             | 0.027 kg                        |
| stamp              | UKCA                            |