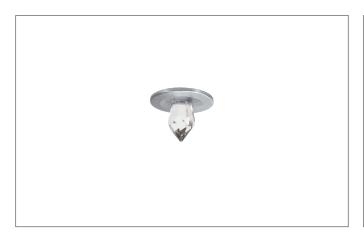

### **LEDspark MINI LED recessed light point**

Article no. 12002034

Light. For Generations.

#### Tender

LED recessed light point, Round. Ceiling cut-out Ø 10 mm, Installation depth 20 mm, Outer diameter 17,5 mm, Weight 0,027 kg, with rotattionssymmetrical, deep, wide distributed light intensity. Power 1 x 0,3 W, Light colour neutral white, Correlated color temprature (CCT) 4.000 K, Colour rendering index , Housing material: Brass / Crystal glass, Colour: Chrome, Permissible ambient temperature (ta): -20 °C - +25 °C, Protection class (EN 61140): III, Degree of protection (DIN EN 60529): IP20, .For connection to an external driver, which is not included in the scope of delivery of the luminaire. Depending on driver dimmable.

| Article data       |                                 |
|--------------------|---------------------------------|
| Article no.        | 12002034                        |
| GTIN               | 4251433981565                   |
| Series name        | LEDspark MINI                   |
| Short description  | LED recessed light point        |
| Material           | Brass / Crystal glass           |
| Colour             | Chrome                          |
| Type of surface    | Matt                            |
| Shape              | Round                           |
| Outer diameter     | 17.5 mm                         |
| Built-in diameter  | 10 mm                           |
| Installation depth | 20 mm                           |
| Hight              | 11 mm                           |
| Scope of delivery  | incl. 1.800 mm connection cable |
| Weight             | 0.027 kg                        |
| stamp              | UKCA                            |