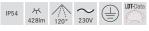

## Tender

LED wall surface mounted luminaire, IP54, Rectangular.Luminaire length 90.0 mm, Luminaire width 110.0 mm, Hight 25.0 mm Weight 0.415 kg, with rotattionssymmetrical, deep, wide distributed light intensity. optimal light distribution due to a glass opal cover.Luminous flux 428 lm, Power 2 x 7,4 W, Light colour warm white, Correlated color temprature (CCT) 3.000 K, Colour rendering index CRI > 80, Housing material: Aluminium, Colour: Alu, Permissible ambient temperature (ta): -20 °C - +25 °C, Protection class (EN 61140): I, Degree of protection (DIN EN 60529): IP54, .With electronic driver, on/off switchable.

## **ORMOS LED** wall surface mounted luminaire, IP54

Article no. 10045253

Light. For Generations.

**BRUMBERG** 

| Lighting technology          |                 |
|------------------------------|-----------------|
| Colour temperature           | 3.000 K         |
| Light colour                 | White           |
| Light output                 | Direct/Indirect |
| Luminous flux                | 428 lm          |
| System efficiency            | 58 lm/W         |
| Colour rendering             | CRI > 80        |
| Reflector                    | Without         |
| Beam angle                   | 120°            |
| Light sharing                | Symmetric       |
| Adjustable color temperature | No              |

| Operating technology of the luminaire |                                                                                                                                                          |
|---------------------------------------|----------------------------------------------------------------------------------------------------------------------------------------------------------|
| System output                         | 7.2 W                                                                                                                                                    |
| Voltage type                          | AC                                                                                                                                                       |
| AC nominal voltage max                | 230 V                                                                                                                                                    |
| Frequenz max.                         | 50 Hz                                                                                                                                                    |
| Lamp                                  | LED                                                                                                                                                      |
| Lamp holder                           | Without fitting                                                                                                                                          |
| Protection class                      | 1                                                                                                                                                        |
| Degree of protection                  | IP54                                                                                                                                                     |
| Dimmable                              | No                                                                                                                                                       |
| Control                               | on/off                                                                                                                                                   |
| Bulb change possible                  | The light source of this luminaire may only be replaced by the manufacturer or a service technician commissioned by him or a similarly qualified person. |