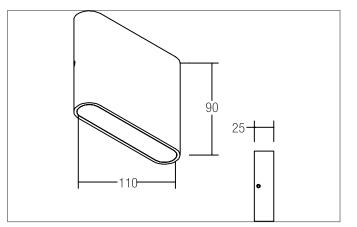

## Tender

LED wall surface mounted luminaire, IP54, Rectangular.Luminaire length 90.0 mm, Luminaire width 110.0 mm, Hight 25.0 mm Weight 0.415 kg, with rotattionssymmetrical, deep, wide distributed light intensity. optimal light distribution due to a glass opal cover.Luminous flux 428 lm, Power 2 x 7,4 W, Light colour warm white, Correlated color temprature (CCT) 3.000 K, Colour rendering index CRI > 80, Housing material: Aluminium, Colour: Alu, Permissible ambient temperature (ta): -20 °C - +25 °C, Protection class (EN 61140): I, Degree of protection (DIN EN 60529): IP54, .With electronic driver, on/off switchable.

| Article data      |                                                                              |
|-------------------|------------------------------------------------------------------------------|
| Article no.       | 10045253                                                                     |
| GTIN              | 4250047772484                                                                |
| Series name       | ORMOS                                                                        |
| Short description | LED wall surface mounted luminaire, IP54                                     |
| Material          | Aluminium                                                                    |
| Colour            | Alu                                                                          |
| Type of surface   | Matt                                                                         |
| Shape             | Rectangular                                                                  |
| Length            | 90 mm                                                                        |
| Width             | 110 mm                                                                       |
| Hight             | 25 mm                                                                        |
| Scope of delivery | Incl. converter for connection to the 230-V mains voltage, on/off switchable |
| Weight            | 0.415 kg                                                                     |