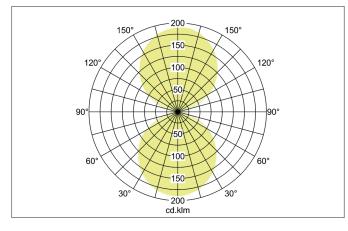

## **ORMOS LED** wall surface mounted luminaire, IP54

Article no. 10045253

Light. For Generations.

**BRUMBERG** 

| Lighting technology          |                 |
|------------------------------|-----------------|
| Colour temperature           | 3.000 K         |
| Light colour                 | White           |
| Light output                 | Direct/Indirect |
| Luminous flux                | 428 lm          |
| System efficiency            | 58 lm/W         |
| Colour rendering             | CRI > 80        |
| Reflector                    | Without         |
| Beam angle                   | 120°            |
| Light sharing                | Symmetric       |
| Adjustable color temperature | No              |