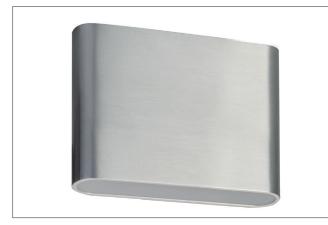

## **ORMOS LED wall surface mounted luminaire, IP54**

Article no. 10045253

Light. For Generations.

## Tender

LED wall surface mounted luminaire, IP54, Rectangular.Luminaire length 90.0 mm, Luminaire width 110.0 mm, Hight 25.0 mm Weight 0.415 kg, with rotattionssymmetrical, deep, wide distributed light intensity. optimal light distribution due to a glass opal cover.Luminous flux 428 lm, Power 2 x 7,4 W, Light colour warm white, Correlated color temprature (CCT) 3.000 K, Colour rendering index CRI > 80, Housing material: Aluminium, Colour: Alu, Permissible ambient temperature (ta): -20 °C - +25 °C, Protection class (EN 61140): I, Degree of protection (DIN EN 60529): IP54, .With electronic driver, on/off switchable.

| Article data      |                                                                              |
|-------------------|------------------------------------------------------------------------------|
| Article no.       | 10045253                                                                     |
| GTIN              | 4250047772484                                                                |
| Series name       | ORMOS                                                                        |
| Short description | LED wall surface mounted luminaire, IP54                                     |
| Material          | Aluminium                                                                    |
| Colour            | Alu                                                                          |
| Type of surface   | Matt                                                                         |
| Shape             | Rectangular                                                                  |
| Length            | 90 mm                                                                        |
| Width             | 110 mm                                                                       |
| Hight             | 25 mm                                                                        |
| Scope of delivery | Incl. converter for connection to the 230-V mains voltage, on/off switchable |
| Weight            | 0.415 kg                                                                     |