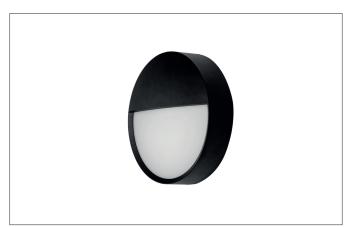

#### Tender

LED wall surface mounted luminaire, IP65, Round.Luminaire diameter 255.0 mm, Hight 70.0 mm Weight 1.435 kg, with rotattionssymmetrical, deep, wide distributed light intensity. optimal light distribution due to a plastic, opal cover.Luminous flux 880 lm, Power 1 x 12 W, Light colour warm white to daylight white, Correlated color temprature (CCT) 3.000 - 5.700 K, Colour rendering index CRI > 80, Rated life time L70/B50 at 25 °C: 50.000 h, Housing material: Aluminium / Plastic, Colour: Black, Permissible ambient temperature (ta): -20 °C - +25 °C, Protection class (EN 61140): I, Degree of protection (DIN EN 60529): IP65, shock resistance according to IEC62262: IK10 .With electronic driver, on/off switchable.

| Article data      |                                                                              |
|-------------------|------------------------------------------------------------------------------|
| Article no.       | 10037183                                                                     |
| GTIN              | 4251433925897                                                                |
| Series name       | EYE                                                                          |
| Short description | LED wall surface mounted luminaire, IP65                                     |
| Material          | Aluminium / Plastic                                                          |
| Colour            | Black                                                                        |
| Type of surface   | Structure                                                                    |
| Shape             | Round                                                                        |
| Outer diameter    | 255 mm                                                                       |
| Hight             | 70 mm                                                                        |
| Scope of delivery | Incl. converter for connection to the 230-V mains voltage, on/off switchable |
| Weight            | 1.435 kg                                                                     |