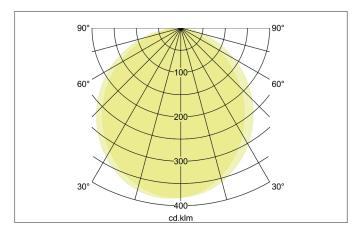

## EYE LED wall surface mounted luminaire, IP65

Article no. 10037183

Light. For Generations.

| Lighting technology          |                             |
|------------------------------|-----------------------------|
| Colour temperature           | 3.000 K / 4.000 K / 5.700 K |
| Light colour                 | White                       |
| Light output                 | Direct                      |
| Luminous flux                | 880 lm                      |
| System efficiency            | 73 lm/W                     |
| Colour rendering             | CRI > 80                    |
| Luminaire optics             | Cover satin                 |
| Reflector                    | Without                     |
| Beam angle                   | 110°                        |
| Light sharing                | Symmetric                   |
| Adjustable color temperature | No                          |