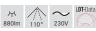

#### Tender

LED wall surface mounted luminaire, IP65, Round.Luminaire diameter 255.0 mm, Hight 70.0 mm Weight 1.435 kg, with rotattionssymmetrical, deep, wide distributed light intensity. optimal light distribution due to a plastic, opal cover.Luminous flux 880 lm, Power 1 x 12 W, Light colour warm white to daylight white, Correlated color temprature (CCT) 3.000 - 5.700 K, Colour rendering index CRI > 80, Rated life time L70/B50 at 25 °C: 50.000 h, Housing material: Aluminium / Plastic, Colour: Black, Permissible ambient temperature (ta): -20 °C - +25 °C, Protection class (EN 61140): I, Degree of protection (DIN EN 60529): IP65, shock resistance according to IEC62262: IK10 .With electronic driver, on/off switchable.

## EYE LED wall surface mounted luminaire, IP65

Article no. 10037183

Light. For Generations.

| Lighting technology          |                             |
|------------------------------|-----------------------------|
| Colour temperature           | 3.000 K / 4.000 K / 5.700 K |
| Light colour                 | White                       |
| Light output                 | Direct                      |
| Luminous flux                | 880 lm                      |
| System efficiency            | 73 lm/W                     |
| Colour rendering             | CRI > 80                    |
| Luminaire optics             | Cover satin                 |
| Reflector                    | Without                     |
| Beam angle                   | 110°                        |
| Light sharing                | Symmetric                   |
| Adjustable color temperature | No                          |

| Operating technology of the luminaire |                                                                                                                                                          |
|---------------------------------------|----------------------------------------------------------------------------------------------------------------------------------------------------------|
| System output                         | 12 W                                                                                                                                                     |
| Voltage type                          | AC                                                                                                                                                       |
| AC nominal voltage max                | 230 V                                                                                                                                                    |
| Frequenz max.                         | 50 Hz                                                                                                                                                    |
| Frequenz min.                         | 50 Hz                                                                                                                                                    |
| Lamp                                  | LED                                                                                                                                                      |
| Lamp holder                           | Without fitting                                                                                                                                          |
| Protection class                      |                                                                                                                                                          |
| Degree of protection                  | IP65                                                                                                                                                     |
| Control                               | on/off                                                                                                                                                   |
| Bulb change possible                  | The light source of this luminaire may only be replaced by the manufacturer or a service technician commissioned by him or a similarly qualified person. |
| Rated life time L70/B50 at 25 °C      | 50,000 h                                                                                                                                                 |