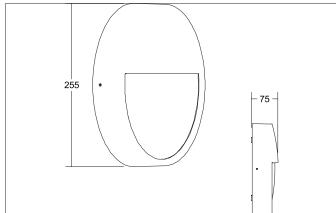

#### Tender

LED wall surface mounted luminaire, IP65, Round.Luminaire diameter 255.0 mm, Hight 70.0 mm Weight 1.435 kg, with rotattionssymmetrical, deep, wide distributed light intensity. optimal light distribution due to a plastic, opal cover.Luminous flux 880 lm, Power 1 x 12 W, Light colour warm white to daylight white, Correlated color temprature (CCT) 3.000 - 5.700 K, Colour rendering index CRI > 80, Rated life time L70/B50 at 25 °C: 50.000 h, Housing material: Aluminium / Plastic, Colour: Black, Permissible ambient temperature (ta): -20 °C - +25 °C, Protection class (EN 61140): I, Degree of protection (DIN EN 60529): IP65, shock resistance according to IEC62262: IK10 .With electronic driver, on/off switchable.

| Article data      |                                                                              |
|-------------------|------------------------------------------------------------------------------|
| Article no.       | 10037183                                                                     |
| GTIN              | 4251433925897                                                                |
| Series name       | EYE                                                                          |
| Short description | LED wall surface mounted luminaire, IP65                                     |
| Material          | Aluminium / Plastic                                                          |
| Colour            | Black                                                                        |
| Type of surface   | Structure                                                                    |
| Shape             | Round                                                                        |
| Outer diameter    | 255 mm                                                                       |
| Hight             | 70 mm                                                                        |
| Scope of delivery | Incl. converter for connection to the 230-V mains voltage, on/off switchable |
| Weight            | 1.435 kg                                                                     |