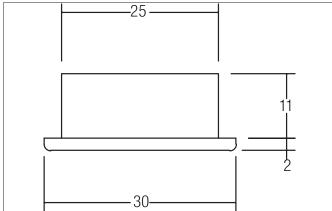

| Article data       |                   |
|--------------------|-------------------|
| Article no.        | P3605WW           |
| GTIN               | 4250047748243     |
| Series name        | RELATO            |
| Short description  | LED light point   |
| Material           | Plastic / Acrylic |
| Colour             | Chrome            |
| Type of surface    | Glossy            |
| Shape              | Round             |
| Outer diameter     | 30 mm             |
| Built-in diameter  | 25 mm             |
| Installation depth | 11 mm             |
| Hight              | 2 mm              |
| Weight             | 0.011 kg          |