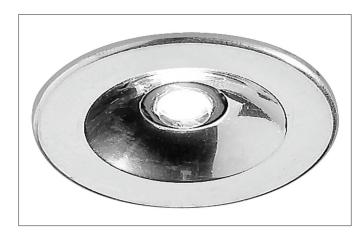

#### Tende

LED light point, chrome, Round.In a compact design, for installation in tool-less rapid assembly systems. Mounting method: Recessed mounting, Place of installation: Ceiling-mounted, Material: Aluminium / Plastic, Degree of protection: according to DIN EN 60529 IP20, Protection class: (EN 61140) III, Current: 350 mA, Power: 1 W, Amount of light sources / fittings: 1 Qty, Luminous flux: 40 lm, Colour temperature: 3.000 K, Beam angle: 100°, Adjustability: Not adjustable, withou control gear, Dimmable: Depending on type of control gear, Control: Depending on driver.

| Article data       |                   |
|--------------------|-------------------|
| Article no.        | P3605WW           |
| GTIN               | 4250047748243     |
| Series name        | RELATO            |
| Short description  | LED light point   |
| Material           | Plastic / Acrylic |
| Colour             | Chrome            |
| Type of surface    | Glossy            |
| Shape              | Round             |
| Outer diameter     | 30 mm             |
| Built-in diameter  | 25 mm             |
| Installation depth | 11 mm             |
| Hight              | 2 mm              |
| Weight             | 0.011 kg          |