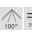

#### Tende

LED light point, chrome, Round.In a compact design, for installation in tool-less rapid assembly systems. Mounting method: Recessed mounting, Place of installation: Ceiling-mounted, Material: Aluminium / Plastic, Degree of protection: according to DIN EN 60529 IP20, Protection class: (EN 61140) III, Current: 350 mA, Power: 1 W, Amount of light sources / fittings: 1 Qty, Luminous flux: 40 lm, Colour temperature: 3.000 K, Beam angle: 100°, Adjustability: Not adjustable, withou control gear, Dimmable: Depending on type of control gear, Control: Depending on driver.

## **RELATO LED light point**

Article no. P3605WW

Light. For Generations.

| Lighting technology |            |
|---------------------|------------|
| Colour temperature  | 3.000 K    |
| Light colour        | White      |
| Light output        | Direct     |
| Luminous flux       | 40 lm      |
| Colour rendering    | CRI > 80   |
| Reflector           | High-gloss |
| Beam angle          | 100°       |
| Light sharing       | Symmetric  |