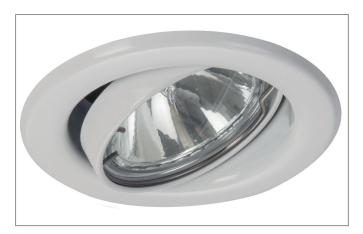

#### Tender

Recessed spot, GZ10, white, Round.In a compact design, for installation in tool-less rapid assembly systems.Including bracket with GZ10 socket for standard-compliant strain relief.Lamp holder: GU10, Mounting method: Recessed mounting, Place of installation: Ceiling-mounted, Material: Stainless steel, Degree of protection: according to DIN EN 60529 IP20, Protection class: (EN 61140) II, Voltage: 230V AC 50Hz, Power: 50 W, Amount of light sources / fittings: 1 Qty, Adjustability: Pivoted, withou control gear, Control: Other.

#### **Product Benefits**

- Recessed spotlight in round design made of V2A stainless steel for LED retrofit lamps with GU10 / GZ10 base.
- Incl. bracket for standard-compliant strain relief.
- Ceiling cut-out 68 mm, diameter 83 mm, installation depth 125 mm, IP20.
- Pivoting range 25°.
- Version: with snap ring.
- Classic, formally restrained design.
- Also available as a GX5.3 version with the same look.