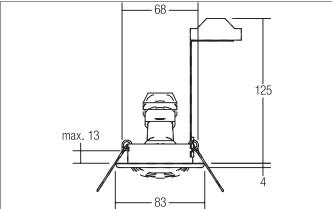

#### **Product Benefits**

- Recessed spotlight in round design made of V2A stainless steel for LED retrofit lamps with GU10 / GZ10 base.
- Incl. bracket for standard-compliant strain relief.
- Ceiling cut-out 68 mm, diameter 83 mm, installation depth 125 mm, IP20.
- Pivoting range 25°.
- Version: with snap ring.
- Classic, formally restrained design.
- Also available as a GX5.3 version with the same look.

## FALITO Recessed spot, GZ10

Article no. H2191.07

Light. For Generations.

| Article data       |                     |
|--------------------|---------------------|
| Article no.        | H2191.07            |
| GTIN               | 4250047712725       |
| Series name        | FALITO              |
| Short description  | Recessed spot, GZ10 |
| Material           | Stainless steel     |
| Colour             | White               |
| Type of surface    | Glossy              |
| Shape              | Round               |
| Outer diameter     | 80 mm               |
| Built-in diameter  | 68 mm               |
| Installation depth | 125 mm              |
| Hight              | 4 mm                |
| Weight             | 0.140 kg            |

| Mounting technology    |                                           |
|------------------------|-------------------------------------------|
| Mounting method        | Recessed mounting                         |
| Place of installation  | Ceiling-mounted                           |
| Adjustability          | Pivoted                                   |
| Swivel angle           | 25°                                       |
| Max. ceiling thickness | 13 mm                                     |
| Further references     | No cover with thermal insulation material |
| Material cover         | Without cover                             |
| Circlip                | With circlip                              |