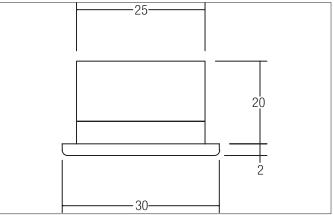

#### Tendei

LED light point, IP43, Round. Ceiling cut-out Ø 25 mm, Installation depth 20 mm, Outer diameter 30 mm, Weight 0,013 kg, with rotattions-symmetrical, deep, wide distributed light intensity. optimal light distribution due to a plastic, structured cover.Luminous flux 60 lm, Power 1 x 1 W, System Efficiency 60 lm/W, Light colour, Correlated color temprature (CCT) 6.500 K, Colour rendering index CRI > 80, Housing material: Plastic, Colour: Chrome, Permissible ambient temperature (ta): -20 °C - +25 °C, Protection class (EN 61140): III, Degree of protection (DIN EN 60529): IP43 when installing in closed ceilings, .For connection to an external driver, which is not included in the scope of delivery of the luminaire. Depending on driver dimmable.

| Article data       |                       |
|--------------------|-----------------------|
| Article no.        | P3653W                |
| GTIN               | 4250047743408         |
| Series name        | HEADO                 |
| Short description  | LED light point, IP43 |
| Material           | Plastic               |
| Colour             | Chrome                |
| Shape              | Round                 |
| Outer diameter     | 30 mm                 |
| Built-in diameter  | 25 mm                 |
| Installation depth | 20 mm                 |
| Hight              | 2 mm                  |
| Weight             | 0.013 kg              |