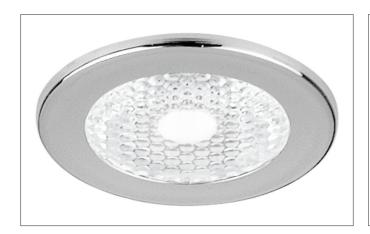

#### **HEADO LED light point, IP43**

Article no. P3653W

Light. For Generations.

#### Tendei

LED light point, IP43, Round. Ceiling cut-out Ø 25 mm, Installation depth 20 mm, Outer diameter 30 mm, Weight 0,013 kg, with rotattions-symmetrical, deep, wide distributed light intensity. optimal light distribution due to a plastic, structured cover.Luminous flux 60 lm, Power 1 x 1 W, System Efficiency 60 lm/W, Light colour, Correlated color temprature (CCT) 6.500 K, Colour rendering index CRI > 80, Housing material: Plastic, Colour: Chrome, Permissible ambient temperature (ta): -20 °C - +25 °C, Protection class (EN 61140): III, Degree of protection (DIN EN 60529): IP43 when installing in closed ceilings, .For connection to an external driver, which is not included in the scope of delivery of the luminaire. Depending on driver dimmable.