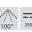

### **RELATO LED light point**

Article no. P3605W

Light. For Generations.

| Lighting technology |           |
|---------------------|-----------|
| Colour temperature  | 6.500 K   |
| Light colour        | White     |
| Light output        | Direct    |
| Luminous flux       | 60 lm     |
| System efficiency   | 60 lm/W   |
| Colour rendering    | CRI > 80  |
| Reflector           | Without   |
| Beam angle          | 100°      |
| Light sharing       | Symmetric |