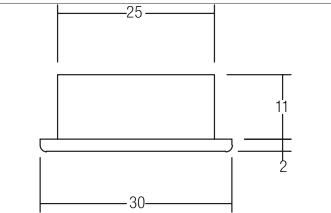

#### Tendei

LED light point, Round. Ceiling cut-out Ø 25 mm, Installation depth 11 mm, Outer diameter 30 mm, Weight 0,011 kg, with rotattionssymmetrical, deep, wide distributed light intensity. optimal light distribution due to a Without cover cover.Luminous flux 60 lm, Power 1 x 1 W, System Efficiency 60 lm/W, Light colour, Correlated color temprature (CCT) 6.500 K, Colour rendering index CRI > 80, Housing material: Plastic / Acrylic, Colour: Chrome, Permissible ambient temperature (ta): -20 °C - +25 °C, Protection class (EN 61140): III, Degree of protection (DIN EN 60529): IP20, .For connection to an external driver, which is not included in the scope of delivery of the luminaire. Depending on driver dimmable.

| Article data       |                   |
|--------------------|-------------------|
| Article no.        | P3605W            |
| GTIN               | 4250047704294     |
| Series name        | RELATO            |
| Short description  | LED light point   |
| Material           | Plastic / Acrylic |
| Colour             | Chrome            |
| Shape              | Round             |
| Outer diameter     | 30 mm             |
| Built-in diameter  | 25 mm             |
| Installation depth | 11 mm             |
| Hight              | 2 mm              |
| Weight             | 0.011 kg          |