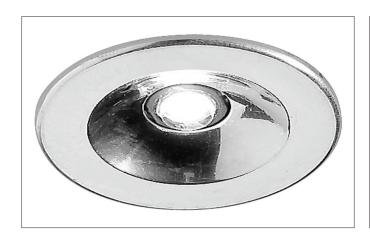

#### **RELATO LED light point**

Article no. P3605W

Light. For Generations.

#### Tendei

LED light point, Round. Ceiling cut-out Ø 25 mm, Installation depth 11 mm, Outer diameter 30 mm, Weight 0,011 kg, with rotattionssymmetrical, deep, wide distributed light intensity. optimal light distribution due to a Without cover cover.Luminous flux 60 lm, Power 1 x 1 W, System Efficiency 60 lm/W, Light colour, Correlated color temprature (CCT) 6.500 K, Colour rendering index CRI > 80, Housing material: Plastic / Acrylic, Colour: Chrome, Permissible ambient temperature (ta): -20 °C - +25 °C, Protection class (EN 61140): III, Degree of protection (DIN EN 60529): IP20, .For connection to an external driver, which is not included in the scope of delivery of the luminaire. Depending on driver dimmable.

| Article data       |                   |
|--------------------|-------------------|
| Article no.        | P3605W            |
| GTIN               | 4250047704294     |
| Series name        | RELATO            |
| Short description  | LED light point   |
| Material           | Plastic / Acrylic |
| Colour             | Chrome            |
| Shape              | Round             |
| Outer diameter     | 30 mm             |
| Built-in diameter  | 25 mm             |
| Installation depth | 11 mm             |
| Hight              | 2 mm              |
| Weight             | 0.011 kg          |