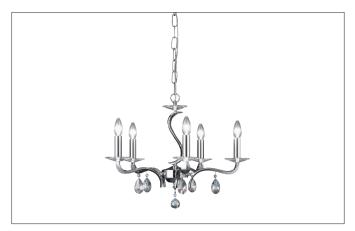

### CHIARA Pendelleuchte chrom glänzend, mit Kristallen

Article no. 850625

Light. For Generations.

#### Tender

Pendelleuchte chrom glänzend, mit Kristallen, chrome, Other.Surface mounting, Ceiling-mountedAnbau-Pendelleuchte, mit Kristallen.Lamp holder: E14, Mounting method: Surface mounting, Place of installation: Ceiling-mounted, Material: Cast Brass / Crystal, Degree of protection: according to DIN EN 60529 IP20, Protection class: (EN 61140) I, Voltage: 230V AC 50Hz, Power: 40 W, Amount of light sources / fittings: 5 Qty, withou control gear, Control: Other.

| Article data      |                                              |
|-------------------|----------------------------------------------|
| Article no.       | 850625                                       |
| GTIN              | 4250047755890                                |
| Series name       | CHIARA                                       |
| Short description | Pendelleuchte chrom glänzend, mit Kristallen |
| Material          | Cast Brass / Crystal                         |
| Colour            | Chrome                                       |
| Type of surface   | Glossy                                       |
| Shape             | Other                                        |
| Outer diameter    | 600 mm                                       |
| Hight             | 400 mm                                       |
| Scope of delivery | inkl. Kette 700 mm und Baldachin             |
| Weight            | 5.400 kg                                     |