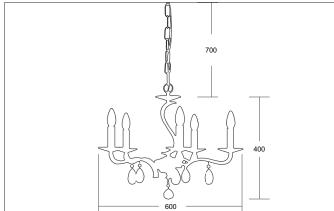

| Article data      |                                              |
|-------------------|----------------------------------------------|
| Article no.       | 850625                                       |
| GTIN              | 4250047755890                                |
| Series name       | CHIARA                                       |
| Short description | Pendelleuchte chrom glänzend, mit Kristallen |
| Material          | Cast Brass / Crystal                         |
| Colour            | Chrome                                       |
| Type of surface   | Glossy                                       |
| Shape             | Other                                        |
| Outer diameter    | 600 mm                                       |
| Hight             | 400 mm                                       |
| Scope of delivery | inkl. Kette 700 mm und Baldachin             |
| Weight            | 5.400 kg                                     |

| Mounting technology   |                  |
|-----------------------|------------------|
| Mounting method       | Surface mounting |
| Place of installation | Ceiling-mounted  |
| Adjustability         | Not adjustable   |
| Pendulum length min.  | 100 mm           |
| Pendulum length max.  | 700 mm           |
| Material cover        | Without cover    |