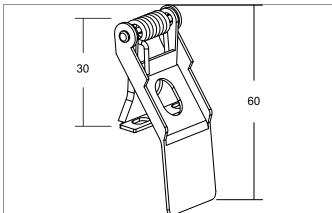

## Einbaufeder 4er Set für LED-Panel

Article no. 00532900

Light. For Generations.

| Tender                             |  |
|------------------------------------|--|
| Einbaufeder 4er Set für LED-Panel. |  |

| Article data      |                                   |
|-------------------|-----------------------------------|
| Article no.       | 00532900                          |
| GTIN              | 4251433999997                     |
| Short description | Einbaufeder 4er Set für LED-Panel |
| Material          | Steel                             |
| Weight            | 0.080 kg                          |