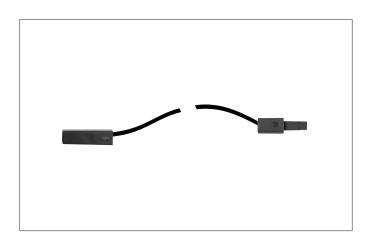

## Tender Plug & Play extension lead 350 mA, blackPlug & Play extension cable for 350 mA (series circuit) . Lamp holder: Plug&Play.

| Article data     |                                   |
|------------------|-----------------------------------|
| Artikel-Nr.      | 3836                              |
| GTIN             | 4250047759683                     |
| Kurzbeschreibung | Plug & Play extension lead 350 mA |
| Colour           | Black                             |
| Length           | 1,000 mm                          |
| weight           | 0.060 kg                          |