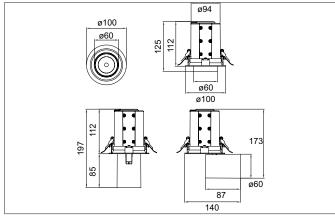

#### Tende

LED recessed spotlight, on/off switchable, Round. Ceiling cut-out Ø 92 mm, Installation depth 112 mm, Weight 0,713 kg, with rotattions-symmetrical, deep, wide distributed light intensity. optimal light distribution due to a glass transparent cover.Luminous flux 1.802 lm, Power 1 x 15 W, Light colour neutral white, Correlated color temprature (CCT) 3.500 K, Colour rendering index CRI > 90, Rated life time L80/B50 at 25 °C: 50.000 h, Housing material: Aluminium / Glass / Plastic, Colour: Black structure, Permissible ambient temperature (ta): -20 °C - +25 °C, Protection class (EN 61140): II, Degree of protection (DIN EN 60529): IP20, .With electronic driver, on/off switchable.

| Article data       |                                           |
|--------------------|-------------------------------------------|
| Article no.        | 88746185                                  |
| GTIN               | 4251433975052                             |
| Series name        | TRAXX MINI                                |
| Short description  | LED recessed spotlight, on/off switchable |
| Material           | Aluminium / Glass / Plastic               |
| Colour             | Black                                     |
| Type of surface    | Structure                                 |
| Shape              | Round                                     |
| Built-in diameter  | 92 mm                                     |
| Installation depth | 112 mm                                    |
| Weight             | 0.713 kg                                  |