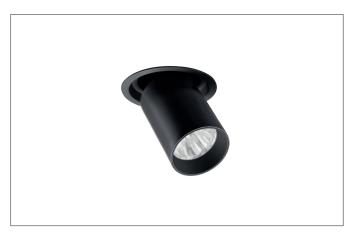

#### Tende

LED recessed spotlight, on/off switchable, Round. Ceiling cut-out Ø 92 mm, Installation depth 112 mm, Weight 0,713 kg, with rotattions-symmetrical, deep, wide distributed light intensity. optimal light distribution due to a glass transparent cover.Luminous flux 1.802 lm, Power 1 x 15 W, Light colour neutral white, Correlated color temprature (CCT) 3.500 K, Colour rendering index CRI > 90, Rated life time L80/B50 at 25 °C: 50.000 h, Housing material: Aluminium / Glass / Plastic, Colour: Black structure, Permissible ambient temperature (ta): -20 °C - +25 °C, Protection class (EN 61140): II, Degree of protection (DIN EN 60529): IP20, .With electronic driver, on/off switchable.

| Article data       |                                           |
|--------------------|-------------------------------------------|
| Article no.        | 88746185                                  |
| GTIN               | 4251433975052                             |
| Series name        | TRAXX MINI                                |
| Short description  | LED recessed spotlight, on/off switchable |
| Material           | Aluminium / Glass / Plastic               |
| Colour             | Black                                     |
| Type of surface    | Structure                                 |
| Shape              | Round                                     |
| Built-in diameter  | 92 mm                                     |
| Installation depth | 112 mm                                    |
| Weight             | 0.713 kg                                  |