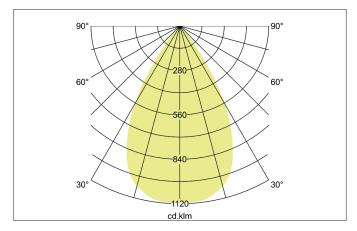

## TRAXX MINI LED recessed spotlight, on/off switchable

Article no. 88746185

Light. For Generations.

| Lighting technology          |            |
|------------------------------|------------|
| Colour temperature           | 3.500 K    |
| Light colour                 | White      |
| Light output                 | Direct     |
| Luminous flux                | 1,802 lm   |
| System efficiency            | 120 lm/W   |
| Colour rendering             | CRI > 90   |
| Reflector                    | High-gloss |
| Beam angle                   | 60°        |
| Light sharing                | Symmetric  |
| Adjustable color temperature | No         |