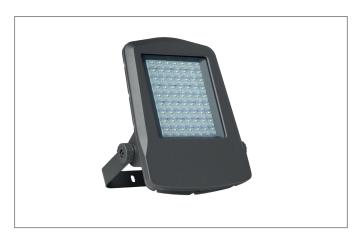

#### Tende

LED flood light, IP66, Rectangular. Weight 8.474 kg, asymmetric optimal light distribution due to a glass transparent cover.Luminous flux 13.380 lm, Power 1 x 100 W, Light colour warm white, Correlated color temprature (CCT) 3.000 K, Colour rendering index CRI > 80, Rated life time L80/B10 at 25 °C: 50.000 h, Housing material: Aluminium / Glass, Colour: Titanium, Permissible ambient temperature (ta): -25 to 50°, Protection class (EN 61140): I, Degree of protection (DIN EN 60529): IP66, shock resistance according to IEC62262: IK08 .With electronic driver, on/off switchable.

## MATRIX MIDI LED flood light, IP66

Article no. 60806643

Light. For Generations.

| Article data                  |                                                                                                                                                     |
|-------------------------------|-----------------------------------------------------------------------------------------------------------------------------------------------------|
| Article no.                   | 60806643                                                                                                                                            |
| GTIN                          | 4251433953357                                                                                                                                       |
| Series name                   | MATRIX MIDI                                                                                                                                         |
| Short description             | LED flood light, IP66                                                                                                                               |
| Material                      | Aluminium / Glass                                                                                                                                   |
| Colour                        | Titanium                                                                                                                                            |
| Shape                         | Rectangular                                                                                                                                         |
| Scope of delivery             | incl. converter for connection to 230 V mains voltage, switchable, 800 mm connection cable, cable connector 3-pole and pressure compensation valve. |
| Weight                        | 8.474 kg                                                                                                                                            |
| Length of the connection line | 800 mm                                                                                                                                              |