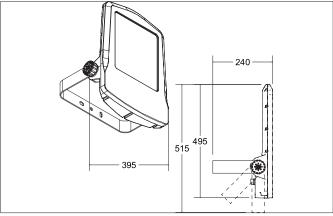

## MATRIX MIDI LED flood light, IP66

Article no. 60806643

Light. For Generations.

| Article data                  |                                                                                                                                                     |
|-------------------------------|-----------------------------------------------------------------------------------------------------------------------------------------------------|
| Article no.                   | 60806643                                                                                                                                            |
| GTIN                          | 4251433953357                                                                                                                                       |
| Series name                   | MATRIX MIDI                                                                                                                                         |
| Short description             | LED flood light, IP66                                                                                                                               |
| Material                      | Aluminium / Glass                                                                                                                                   |
| Colour                        | Titanium                                                                                                                                            |
| Shape                         | Rectangular                                                                                                                                         |
| Scope of delivery             | incl. converter for connection to 230 V mains voltage, switchable, 800 mm connection cable, cable connector 3-pole and pressure compensation valve. |
| Weight                        | 8.474 kg                                                                                                                                            |
| Length of the connection line | 800 mm                                                                                                                                              |

| Mounting technology         |                   |
|-----------------------------|-------------------|
| Mounting method             | Surface mounting  |
| Place of installation       | Wall-mounted      |
| Adjustability               | Pivoted           |
| Impact resistance           | IK08              |
| stamp                       | UKCA              |
| Material cover              | Glass transparent |
| Suitable for through-wiring | No                |