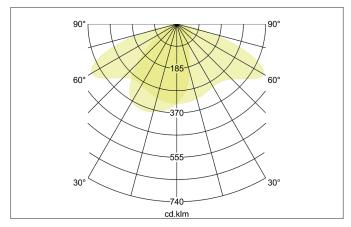

Wall and pole mounting possible (via accessories).

Powerful with 20 W, 50 W or 100 W.

Corrosion-resistant die-cast aluminum housing.

Symmetrical light distribution, beam angle 100°, others available on request.

Asymmetrical light distribution, beam angle 30 x 110°.

Color temperatures: 3000 K, 4000 K.

| Lighting technology          |               |
|------------------------------|---------------|
| Colour temperature           | 3.000 K       |
| Light colour                 | White         |
| Light output                 | Direct        |
| Luminous flux                | 13,380 lm     |
| System efficiency            | 134 lm/W      |
| McAdam-Step                  | McAdam-Step 3 |
| Colour rendering             | CRI > 80      |
| Luminaire optics             | Lens          |
| Beam angle                   | 110°          |
| Beam angle 2 asymmetrical    | 30°           |
| Light sharing                | Asymmetric    |
| Adjustable color temperature | No            |