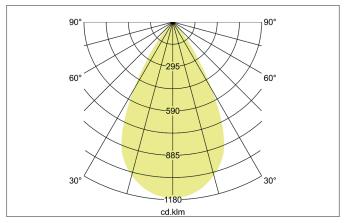

## APOLLO MIDI LED downlight, square, on/off switchable

Article no. 40643165

Light. For Generations.

| Lighting technology          |            |
|------------------------------|------------|
| Colour temperature           | 3.500 K    |
| Light colour                 | White      |
| Light output                 | Direct     |
| Luminous flux                | 1,916 lm   |
| System efficiency            | 132 lm/W   |
| Colour rendering             | CRI > 90   |
| Reflector                    | High-gloss |
| Reflector colour             | silver     |
| Beam angle                   | 55°        |
| Light sharing                | Symmetric  |
| Adjustable color temperature | No         |