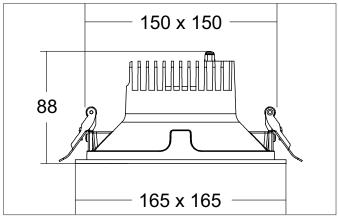

#### Tende

LED downlight, square, on/off switchable, Square. Toolless ceiling installation by installation springs. Ceiling cut-out L x W 150 x 150 mm, Installation depth 88 mm, Length 165 mm, Width 165 mm, Weight 0,550 kg,Reflector silver with rotattionssymmetrical, deep, wide distributed light intensity. optimal light distribution due to a plastic, transparent cover. Luminous flux 1.916 lm, Power 1 x 14,5 W, Light colour neutral white, Correlated color temprature (CCT) 3.500 K, Colour rendering index CRI > 90, Rated life time L80/B10 at 25 °C: 50.000 h, Rated life time L80/B50 at 25 °C: 50.000 h, Housing material: Aluminium / Glass / Plastic, Colour: Silver structure, Permissible ambient temperature (ta): -20 °C - +25 °C, Protection class (EN 61140): II, Degree of protection (DIN EN 60529): IP20, .With electronic driver, on/off switchable.

| Article data       |                                          |
|--------------------|------------------------------------------|
| Article no.        | 40643165                                 |
| GTIN               | 4251433980575                            |
| Series name        | APOLLO MIDI                              |
| Short description  | LED downlight, square, on/off switchable |
| Material           | Aluminium / Glass / Plastic              |
| Colour             | Silver                                   |
| Type of surface    | Structure                                |
| Shape              | Square                                   |
| Built-in width     | 150 mm                                   |
| Built-in length    | 150 mm                                   |
| Installation depth | 88 mm                                    |
| Length             | 165 mm                                   |
| Width              | 165 mm                                   |
| Weight             | 0.550 kg                                 |