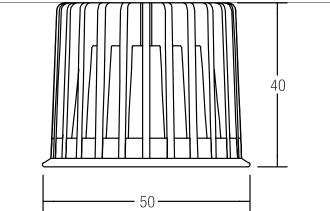

#### Tende

LED reflector insert MR16, 3 W, 350 mA, Round. Ceiling cut-out Installation depth mm, Outer diameter 50 mm, Weight 0,079 kg, with rotattionssymmetrical, deep, wide distributed light intensity.with Lamp holder Plug&Play max: 3 W, Delivery without bulb.Housing material: Aluminium / Glass, Colour: White, Permissible ambient temperature (ta): -20 °C - +25 °C, Protection class (EN 61140): III, Degree of protection (DIN EN 60529): IP20, .For connection to an external driver, which is not included in the scope of delivery of the luminaire. Depending on driver dimmable.

| Article data      |                                        |
|-------------------|----------------------------------------|
| Article no.       | 12925004                               |
| GTIN              | 4250047792543                          |
| Short description | LED reflector insert MR16, 3 W, 350 mA |
| Material          | Aluminium / Glass                      |
| Colour            | White                                  |
| Shape             | Round                                  |
| Outer diameter    | 50 mm                                  |
| Hight             | 40 mm                                  |
| Weight            | 0.079 kg                               |