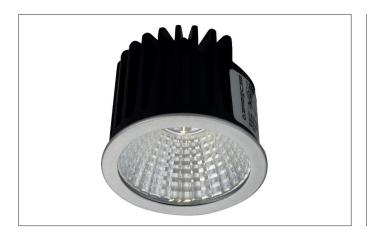

#### Tende

LED reflector insert MR16, 3 W, 350 mA, Round. Ceiling cut-out Installation depth mm, Outer diameter 50 mm, Weight 0,079 kg, with rotattionssymmetrical, deep, wide distributed light intensity.with Lamp holder Plug&Play max: 3 W, Delivery without bulb.Housing material: Aluminium / Glass, Colour: White, Permissible ambient temperature (ta): -20 °C - +25 °C, Protection class (EN 61140): III, Degree of protection (DIN EN 60529): IP20, .For connection to an external driver, which is not included in the scope of delivery of the luminaire. Depending on driver dimmable.

| Article data      |                                        |
|-------------------|----------------------------------------|
| Article no.       | 12925004                               |
| GTIN              | 4250047792543                          |
| Short description | LED reflector insert MR16, 3 W, 350 mA |
| Material          | Aluminium / Glass                      |
| Colour            | White                                  |
| Shape             | Round                                  |
| Outer diameter    | 50 mm                                  |
| Hight             | 40 mm                                  |
| Weight            | 0.079 kg                               |