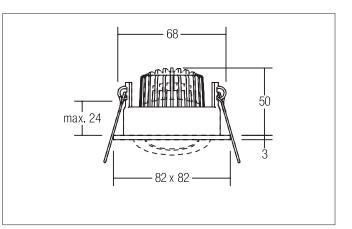

### Tender

LED recessed spot, IP65, dim2warm, Square.Toolless ceiling installation by installation springs. Ceiling cut-out Ø 68 mm, Installation depth 50 mm, Length 82 mm, Width 82 mm, Weight 0,177 kg,Reflector silver with rotattionssymmetrical, deep, wide distributed light intensity. optimal light distribution due to a plastic, transparent cover.Luminous flux 460 lm, Power 1 x 6 W, Light colour warm white to StructureNo-delmpl 4028e4bd62d2f56b016373509345493b, Correlated color temprature (CCT) 3.000 - 1.800 K, Colour rendering index CRI > 90, Housing material: Aluminium / Steel / Silicone rubber / Plastic, Colour: Champagne, Permissible ambient temperature (ta): -20 °C - +25 °C, Protection class (EN 61140): III, Degree of protection (DIN EN 60529): IP65 when installing in closed ceilings, .For connection to an external driver, which is not included in the scope of delivery of the luminaire. Depending on driver dimmable.

| Article data       |                                               |
|--------------------|-----------------------------------------------|
| Article no.        | 12445633                                      |
| GTIN               | 4251433914402                                 |
| Series name        | MAIGA-S                                       |
| Short description  | LED recessed spot, IP65, dim2warm             |
| Material           | Aluminium / Steel / Silicone rubber / Plastic |
| Colour             | Champagne                                     |
| Type of surface    | Matt                                          |
| Shape              | Square                                        |
| Built-in diameter  | 68 mm                                         |
| Installation depth | 50 mm                                         |
| Length             | 82 mm                                         |
| Width              | 82 mm                                         |
| Hight              | 3 mm                                          |
| Weight             | 0.177 kg                                      |
| stamp              | UKCA                                          |

| Mounting technology    |                                           |
|------------------------|-------------------------------------------|
| Mounting method        | Recessed mounting                         |
| Place of installation  | Ceiling-mounted                           |
| Adjustability          | Pivoted                                   |
| Swivel angle           | 30°                                       |
| Max. ceiling thickness | 24 mm                                     |
| Further references     | No cover with thermal insulation material |
| Material cover         | Plastic, transparent                      |