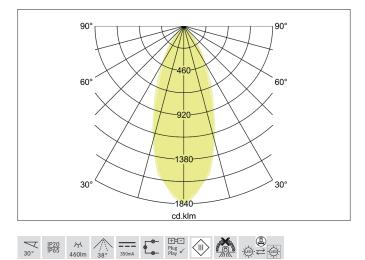

# BRUMBERG

Light. For Generations.

| Lighting technology |                   |
|---------------------|-------------------|
| Colour temperature  | 3.000 K - 1.800 K |
| Light colour        | White             |
| Light output        | Direct            |
| Luminous flux       | 460 lm            |
| System efficiency   | 77 lm/W           |
| Colour rendering    | CRI > 90          |
| Reflector           | High-gloss        |
| Reflector colour    | silver            |
| Beam angle          | 38°               |
| Light sharing       | Symmetric         |

| Operating technology of the luminaire |                                                                                                                                                          |
|---------------------------------------|----------------------------------------------------------------------------------------------------------------------------------------------------------|
| System output                         | 6 W                                                                                                                                                      |
| Voltage type                          | DC                                                                                                                                                       |
| Current                               | 350 mA                                                                                                                                                   |
| Lamp                                  | LED                                                                                                                                                      |
| Lamp holder                           | Plug&Play                                                                                                                                                |
| Protection class                      |                                                                                                                                                          |
| Degree of protection                  | IP65                                                                                                                                                     |
| Protection class on the ceiling side  | IP20                                                                                                                                                     |
| Dimmable                              | Depending on type of control gear                                                                                                                        |
| Control                               | Depending on driver                                                                                                                                      |
| Bulb change possible                  | The light source of this luminaire may only be replaced by the manufacturer or a service technician commissioned by him or a similarly qualified person. |