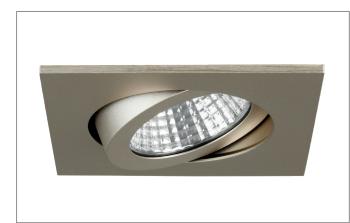

### Tender

LED recessed spot, IP65, dim2warm, Square.Toolless ceiling installation by installation springs. Ceiling cut-out Ø 68 mm, Installation depth 50 mm, Length 82 mm, Width 82 mm, Weight 0,177 kg,Reflector silver with rotattionssymmetrical, deep, wide distributed light intensity. optimal light distribution due to a plastic, transparent cover.Luminous flux 460 lm, Power 1 x 6 W, Light colour warm white to StructureNo-delmpl 4028e4bd62d2f56b016373509345493b, Correlated color temprature (CCT) 3.000 - 1.800 K, Colour rendering index CRI > 90, Housing material: Aluminium / Steel / Silicone rubber / Plastic, Colour: Champagne, Permissible ambient temperature (ta): -20 °C - +25 °C, Protection class (EN 61140): III, Degree of protection (DIN EN 60529): IP65 when installing in closed ceilings, .For connection to an external driver, which is not included in the scope of delivery of the luminaire. Depending on driver dimmable.

| Article data       |                                               |
|--------------------|-----------------------------------------------|
| Article no.        | 12445633                                      |
| GTIN               | 4251433914402                                 |
| Series name        | MAIGA-S                                       |
| Short description  | LED recessed spot, IP65, dim2warm             |
| Material           | Aluminium / Steel / Silicone rubber / Plastic |
| Colour             | Champagne                                     |
| Type of surface    | Matt                                          |
| Shape              | Square                                        |
| Built-in diameter  | 68 mm                                         |
| Installation depth | 50 mm                                         |
| Length             | 82 mm                                         |
| Width              | 82 mm                                         |
| Hight              | 3 mm                                          |
| Weight             | 0.177 kg                                      |
| stamp              | UKCA                                          |