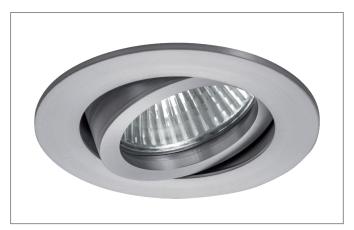

#### **PAYTON-R LED recessed spot**

Article no. 12373254

Light. For Generations.

#### **Product Benefits**

- Round recessed spotlight made of solid aluminum with glass cover.
- Easy and tool-free mounting.
- CRI > 80.
- Low installation depth 50 mm, diameter 82 mm, Ceiling cut-out 68 mm.
- Ceiling thickness maximum 13 mm.
- Large article variance in terms of housing color and color temperature.
- Power supply with 350 mA.
- Alternatively available in square design.