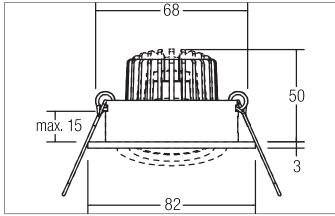

#### Tender

LED recessed spot, Round.Toolless ceiling installation by installation springs. Ceiling cut-out Ø 68 mm, Installation depth 50 mm, Outer diameter 82 mm, Weight 0,140 kg,Reflector silver with rotattionssymmetrical, deep, wide distributed light intensity. optimal light distribution due to a glass transparent cover.Luminous flux 340 lm, Power 1 x 3 W, System Efficiency 113 lm/W, Light colour neutral white, Correlated color temperature (CCT) 4.000 K, Colour rendering index CRI > 80, Housing material: Aluminium / Glass, Colour: Alu, Permissible ambient temperature (ta): -20 °C - +25 °C, Protection class (EN 61140): III, Degree of protection (DIN EN 60529): IP20, .For connection to an external driver, which is not included in the scope of delivery of the luminaire. Depending on driver dimmable.

#### **Product Benefits**

- Round recessed spotlight made of solid aluminum with glass cover.
- Easy and tool-free mounting.
- CRI > 80.
- Low installation depth 50 mm, diameter 82 mm, Ceiling cut-out 68 mm.
- Ceiling thickness maximum 13 mm.
- Large article variance in terms of housing color and color temperature.
- Power supply with 350 mA.
- Alternatively available in square design.

### **PAYTON-R LED recessed spot**

Article no. 12373254

| Article data       |                   |
|--------------------|-------------------|
| Article no.        | 12373254          |
| GTIN               | 4251433946526     |
| Series name        | PAYTON-R          |
| Short description  | LED recessed spot |
| Material           | Aluminium / Glass |
| Colour             | Alu               |
| Type of surface    | Matt              |
| Shape              | Round             |
| Outer diameter     | 82 mm             |
| Built-in diameter  | 68 mm             |
| Installation depth | 50 mm             |
| Hight              | 3 mm              |
| Weight             | 0.140 kg          |
| stamp              | UKCA              |

| Mounting technology         |                                           |
|-----------------------------|-------------------------------------------|
| Mounting method             | Recessed mounting                         |
| Place of installation       | Ceiling-mounted                           |
| Adjustability               | Pivoted                                   |
| Swivel angle                | 20°                                       |
| Max. ceiling thickness      | 13 mm                                     |
| Further references          | No cover with thermal insulation material |
| Material cover              | Glass transparent                         |
| Circlip                     | Without circlip                           |
| Suitable for through-wiring | Yes, with optional accessories            |