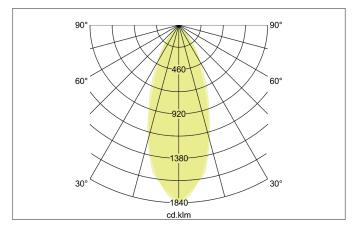

| Lighting technology          |            |
|------------------------------|------------|
| Colour temperature           | 4.000 K    |
| Light colour                 | White      |
| Light output                 | Direct     |
| Luminous flux                | 340 lm     |
| System efficiency            | 113 lm/W   |
| Colour rendering             | CRI > 80   |
| Reflector                    | High-gloss |
| Reflector colour             | silver     |
| Beam angle                   | 38°        |
| Light sharing                | Symmetric  |
| Adjustable color temperature | No         |