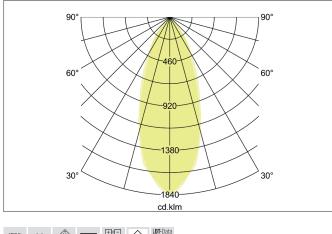

# $\begin{array}{c|c} \underline{P20}\\ \underline{P55}\\ \underline{650lm} \end{array} \xrightarrow[38^{\circ}]{} \overline{350m} \xrightarrow[350m]{} \overline{Play} \checkmark \end{array} \begin{array}{c} \underline{IIF}\\ \underline{Play}\\ \underline{Play} \checkmark \end{array}$

Article no. 12355633

Light. For Generations.

**BRUMBERG** 

| Lighting technology |            |
|---------------------|------------|
| Colour temperature  | 3.000 К    |
| Light colour        | White      |
| Light output        | Direct     |
| Luminous flux       | 650 lm     |
| System efficiency   | 108 lm/W   |
| Colour rendering    | CRI > 80   |
| Reflector           | High-gloss |
| Reflektorfarbe      | silver     |
| Beam angle          | 38°        |
| Light sharing       | Symmetric  |