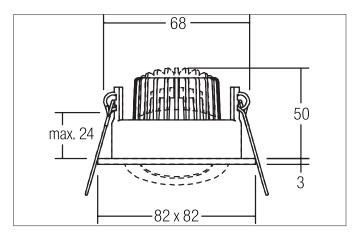

#### Tender

LED recessed spot, IP65, Square. Toolless ceiling installation by installation springs. Ceiling cut-out Ø 68 mm, Installation depth 50 mm, Length 82 mm, Width 82 mm, Weight 0, 174 kg, Reflector silver with rotattionssymmetrical, deep, wide distributed light intensity. optimal light distribution due to a plastic, transparent cover. Luminous flux 650 lm, Power 1 x 6 W, System Efficiency 108 lm/W, Light colour warm white, Correlated color temprature (CCT) 3.000 K, Colour rendering index CRI > 80, Rated life time L80/B20 at 25 °C: 50000 h, Housing material: Aluminium / Steel / Silicone rubber / Plastic, Colour: Champagne, Permissible ambient temperature (ta): -20 °C - +25 °C, Protection class (EN 61140): III, Degree of protection (DIN EN 60529): IP65 when installing in closed ceilings. For connection to an external driver, which is not included in the scope of delivery of the luminaire. Depending on driver dimmable.

| Article data       |                                               |
|--------------------|-----------------------------------------------|
| Article no.        | 12355633                                      |
| GTIN               | 4251433905738                                 |
| Series name        | DAMITA-S                                      |
| Short description  | LED recessed spot, IP65                       |
| Material           | Aluminium / Steel / Silicone rubber / Plastic |
| Colour             | Champagne                                     |
| Type of surface    | Matt                                          |
| Shape              | Square                                        |
| Built-in diameter  | 68 mm                                         |
| Installation depth | 50 mm                                         |
| Length             | 82 mm                                         |
| Width              | 82 mm                                         |
| Hight              | 3 mm                                          |
| Weight             | 0.174 kg                                      |

| Mounting technology    |                                           |
|------------------------|-------------------------------------------|
| Mounting method        | Recessed mounting                         |
| Place of installation  | Ceiling-mounted                           |
| Adjustability          | Pivoted                                   |
| Swivel angle           | 30°                                       |
| Max. ceiling thickness | 24 mm                                     |
| Further references     | No cover with thermal insulation material |
| Material cover         | Plastic, transparent                      |