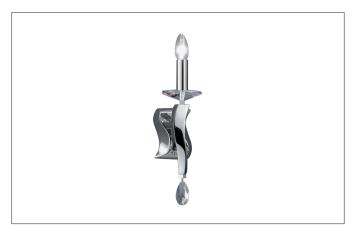

### GIRATA Wandleuchte chrom glänzend, mit Kristallen

Article no. 809051

Light. For Generations.

#### Tender

Wandleuchte chrom glänzend, mit Kristallen, chrome, Other.Surface mounting, Wall-mountedWandanbauleuchte, mit Kristallen.Lamp holder: E14, Mounting method: Surface mounting, Place of installation: Wall-mounted, Material: Cast Brass / Crystal, Degree of protection: according to DIN EN 60529 IP20, Protection class: (EN 61140) I, Voltage: 230V AC 50Hz, Power: 40 W, Amount of light sources / fittings: 1 Oty, withou control gear, Control: Other.

| Article data      |                                            |
|-------------------|--------------------------------------------|
| Article no.       | 809051                                     |
| GTIN              | 4250047748748                              |
| Series name       | GIRATA                                     |
| Short description | Wandleuchte chrom glänzend, mit Kristallen |
| Material          | Other                                      |
| Colour            | Chrome                                     |
| Type of surface   | Glossy                                     |
| Shape             | Other                                      |
| Width             | 100 mm                                     |
| Hight             | 310 mm                                     |
| Weight            | 1.480 kg                                   |