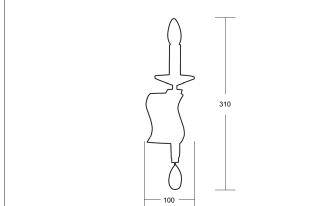

| Article data      |                                            |
|-------------------|--------------------------------------------|
| Article no.       | 809051                                     |
| GTIN              | 4250047748748                              |
| Series name       | GIRATA                                     |
| Short description | Wandleuchte chrom glänzend, mit Kristallen |
| Material          | Other                                      |
| Colour            | Chrome                                     |
| Type of surface   | Glossy                                     |
| Shape             | Other                                      |
| Width             | 100 mm                                     |
| Hight             | 310 mm                                     |
| Weight            | 1.480 kg                                   |